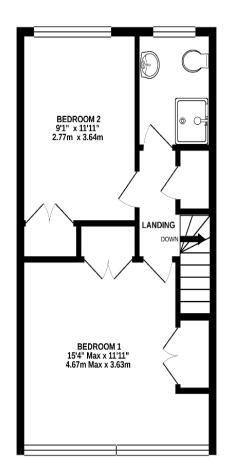

#### TOTAL FLOOR AREA : 781 sq.ft. (72.6 sq.m.) approx.

While every attempt has been made to ensure the accuracy of the florophin contained here, messarements of doors, windows, nooms and any other timens are approximate and no responsibily is taken for any error, omission or mis-statement. This plan is for illustrative purposes only and should be used as such by any prospective purchaser. The services, systems and applicances shown have no been tested and no guarantee as to their operability or efficiency can be given. Made with Metrosov (2021)

GROUND FLOOR 391 sq.ft. (36.3 sq.m.) approx. 1ST FLOOR 391 sq.ft. (36.3 sq.m.) approx.

#### The Property:

An exceptionally well presented two bedroom end of terrace house situated in a popular cul-de-sac that is within walking distance of the town centre.

The property is arranged over two floors and the accommodation comprises two double bedrooms, shower room, a sizeable reception room with patio doors onto the garden, kitchen and ground floor cloakroom.