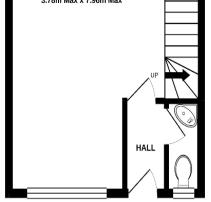

KITCHEN 677" x 99" 2.01m x 2.97m

SITTING/DINING ROOM 12'5" Max x 26'1" Max 3.78m Max x 7.96m Max

#### TOTAL FLOOR AREA : 781 sq.ft. (72.6 sq.m.) approx.

While every attempt has been made to ensure the accuracy of the florophin contained here, messarements of doors, windows, nooms and any other timens are approximate and no responsibily is taken for any error, omission or mis-statement. This plan is for illustrative purposes only and should be used as such by any prospective purchaser. The services, systems and applicances shown have no been tested and no guarantee as to their operability or efficiency can be given. Made with Metrosov (2021)

GROUND FLOOR 391 sq.ft. (36.3 sq.m.) approx. 1ST FLOOR 391 sq.ft. (36.3 sq.m.) approx.