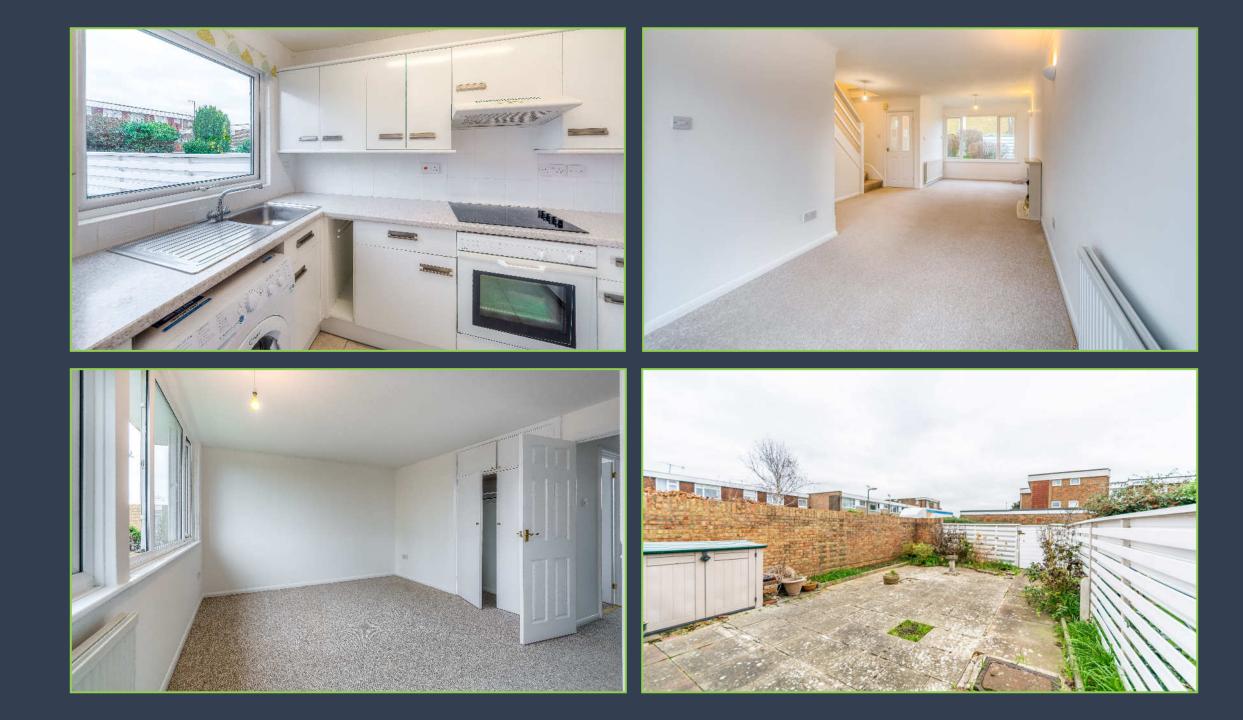

#### The Property:

An exceptionally well presented two bedroom end of terrace house situated in a popular cul-de-sac that is within walking distance of the town centre.

The property is arranged over two floors and the accommodation comprises two double bedrooms, shower room, a sizeable reception room with patio doors onto the garden, kitchen and ground floor cloakroom.

Externally, the property offers a low maintenance rear garden and a small lawned area to the front with a border of mature shrubs. Garage in nearby compound.