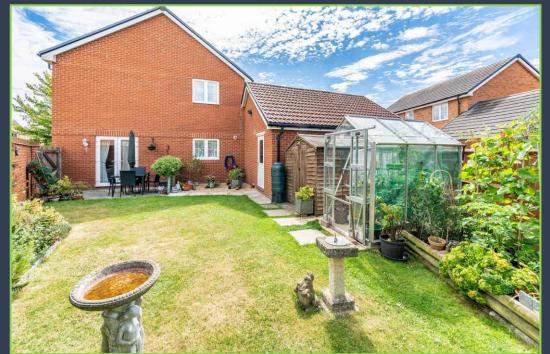

Externally to the front is a small area of lawn with mature flower beds. The rear garden offers a good degree of privacy and has been lovingly landscaped offering a mixture of lawn, mature flower beds, terrace area, greenhouse and a garden shed.