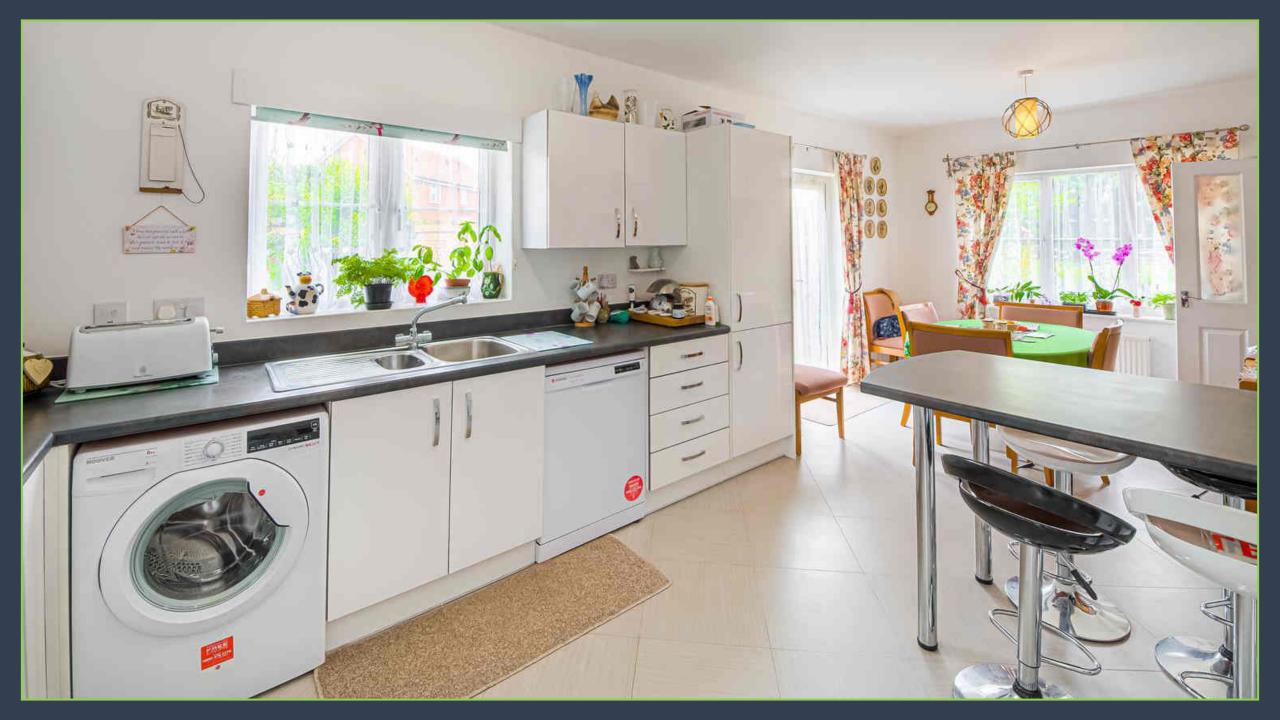

To the ground floor is a dual aspect sitting room, kitchen/diner and a cloakroom. The first floor offers four bedrooms, the master boasts an en-suite shower room with the remaining three bedrooms serviced by the family bathroom.