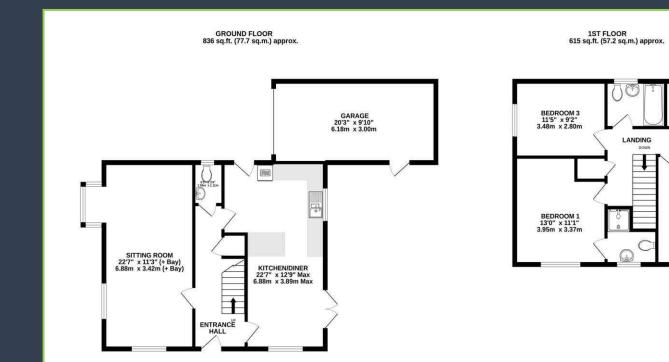

### **Floor Plan:**

- Popular cul-de-sac location
- Dual aspect sitting room
- Landscaped private garden
- Exceptionally well presented throughout
- 4 bedrooms
- Family bathroom and en-suite
- Corner plot with views of green
- Driveway and garage

#### TOTAL FLOOR AREA : 1451 sq.ft. (134.8 sq.m.) approx.

BEDROOM 4 9'0" x 8'10" 2.74m x 2.70m

**BEDROOM 2** 

13'3" x 9'11" 4.03m x 3.04m

Whits revery attempt has been made to ensure the accuracy of the floorplan contained here, measurements of doors, whiches, rooms and any other items are approximate and no responsibility is taken for any error, omission or mis-statement. This plan is for flustrative purposes only and should be used as such by any prospective purchaser. The services, systems and appliances shown have not been tested and no guarantee as to their operability or efficiency can be given. Made with Metropic K6022