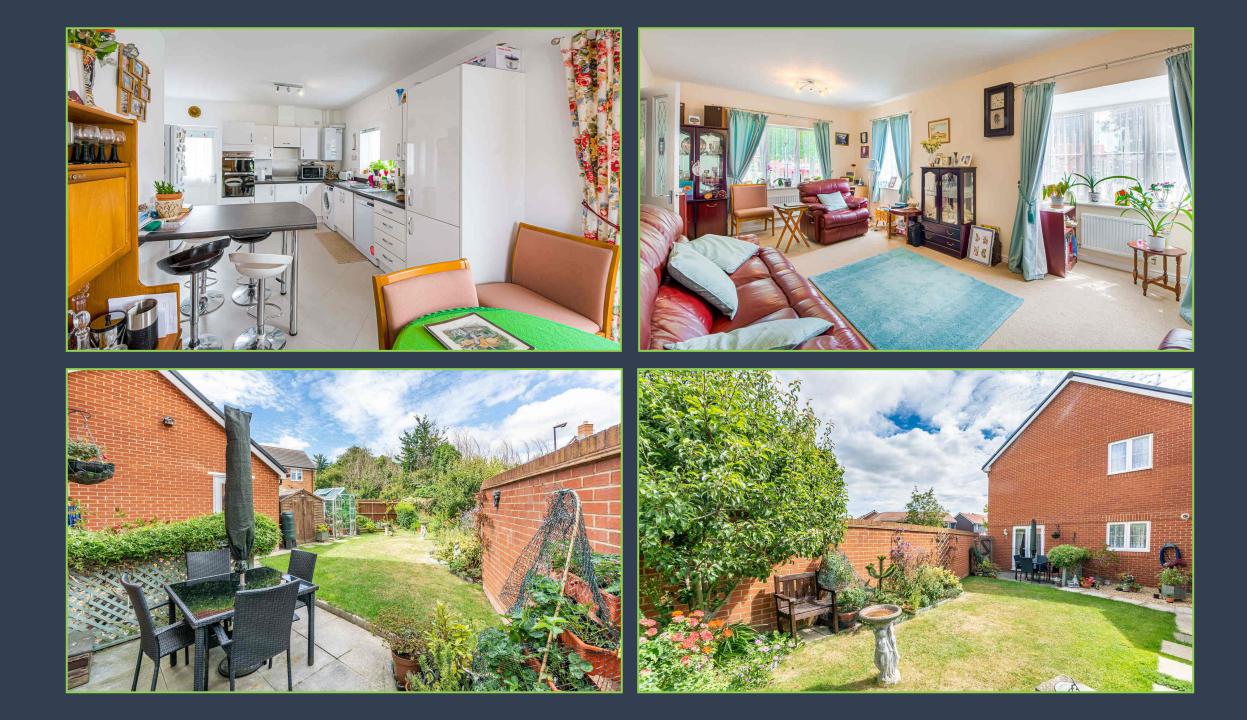

To the ground floor is a dual aspect sitting room, kitchen/diner and a cloakroom. The first floor offers four bedrooms, the master boasts an en-suite shower room with the remaining three bedrooms serviced by the family bathroom.

Externally to the front is a small area of lawn with mature flower beds. The rear garden offers a good degree of privacy and has been lovingly landscaped offering a mixture of lawn, mature flower beds, terrace area, greenhouse and a garden shed.