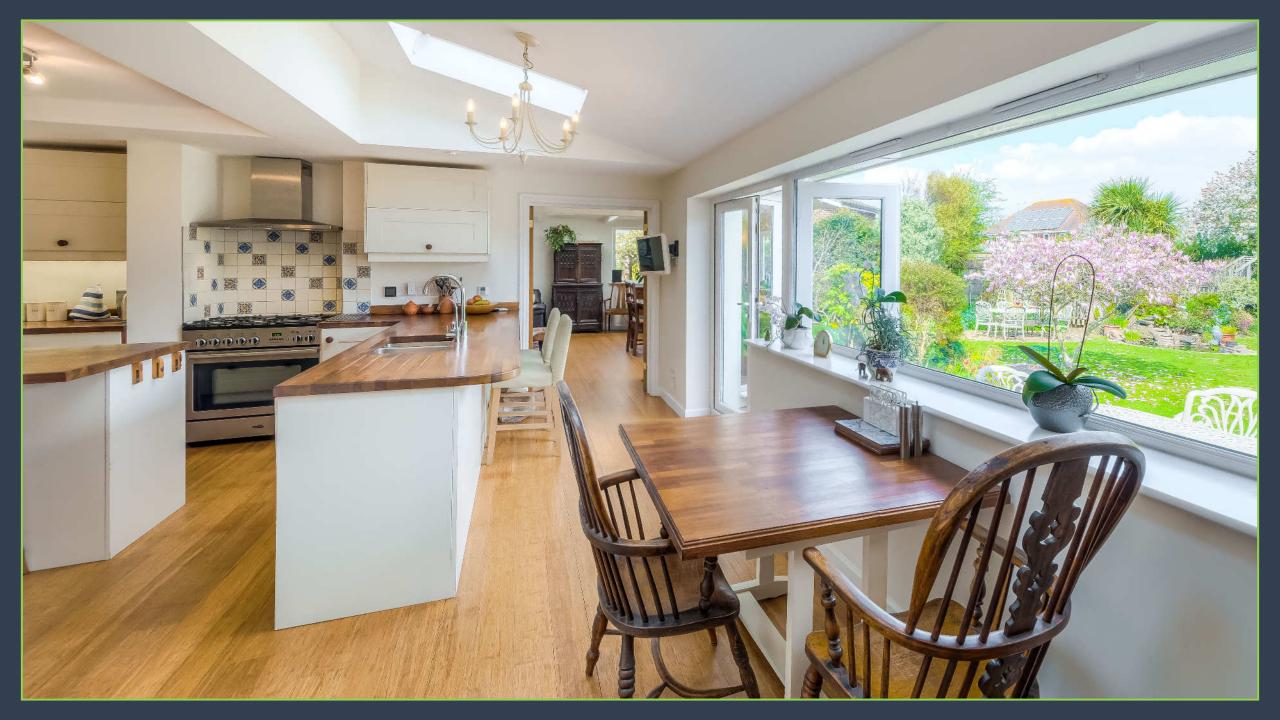

The accommodation comprises a welcoming entrance hall, sitting room, dining room, kitchen/breakfast room with stunning views out to the garden and a ground floor bedroom with adjoining shower room.

The first floor boasts a master bedroom with dressing room and en-suite, two further double bedrooms and a family bathroom. There is also access to a balcony off of the first floor landing which offers picturesque coastal views towards the English Channel.