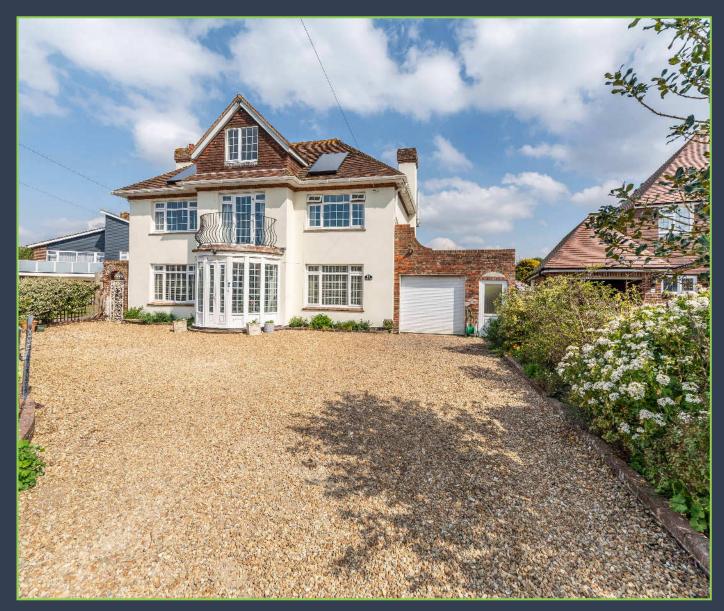

#### Floor Plan:

- Situated in an exclusive marine private estate
- Within 100 yards of the beach
- 6 bedrooms
- 3 reception rooms
- Sea views from first & second floor
- Secluded mature rear garden
- Driveway with ample parking area
- 39' garage with electric door

The second floor offers two further double bedrooms which are serviced by a shower room.

Externally the property offers parking for multiple vehicles to the front and access to a sizeable single garage (part of which has been converted into a utility room). To the rear the garden has been impeccably landscaped with various seating areas, mature borders and numerous fruit trees.