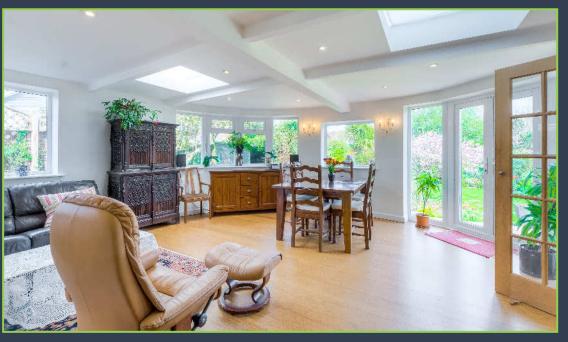

The accommodation comprises a welcoming entrance hall, sitting room, dining room, kitchen/breakfast room with stunning views out to the garden and a ground floor bedroom with adjoining shower room.

The first floor boasts a master bedroom with dressing room and en-suite, two further double bedrooms and a family bathroom. There is also access to a balcony off of the first floor landing which offers picturesque coastal views towards the English Channel.

The second floor offers two further double bedrooms which are serviced by a shower room.

Externally the property offers parking for multiple vehicles to the front and access to a sizeable single garage (part of which has been converted into a utility room). To the rear the garden has been impeccably landscaped with various seating areas, mature borders and numerous fruit trees.