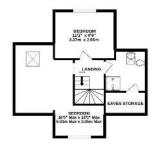

#### Floor Plan:

- Situated in an exclusive marine private estate
- Within 100 yards of the beach
- 6 bedrooms
- 3 reception rooms
- Sea views from first & second floor
- Secluded mature rear garden
- Driveway with ample parking area
- 39' garage with electric door

1ST FLOOR 761 sq.ft. (70.7 sq.m.) approx.

#### TOTAL FLOOR AREA: 3280 sq.ft. (304.7 sq.m.) approx.

Whilst every attempt has been made to ensure the accuracy of the floorplan contained here, measurements of doors, windows, rooms and any other tiems are approximate and no responsibility is taken for any error, omission or mis-statement. This plan is for illustrative purposes only and should be used as such by any prospective purchaser. The services, systems and appliances shown have not been tested and no guarantee as to their operability or efficiency can be given.