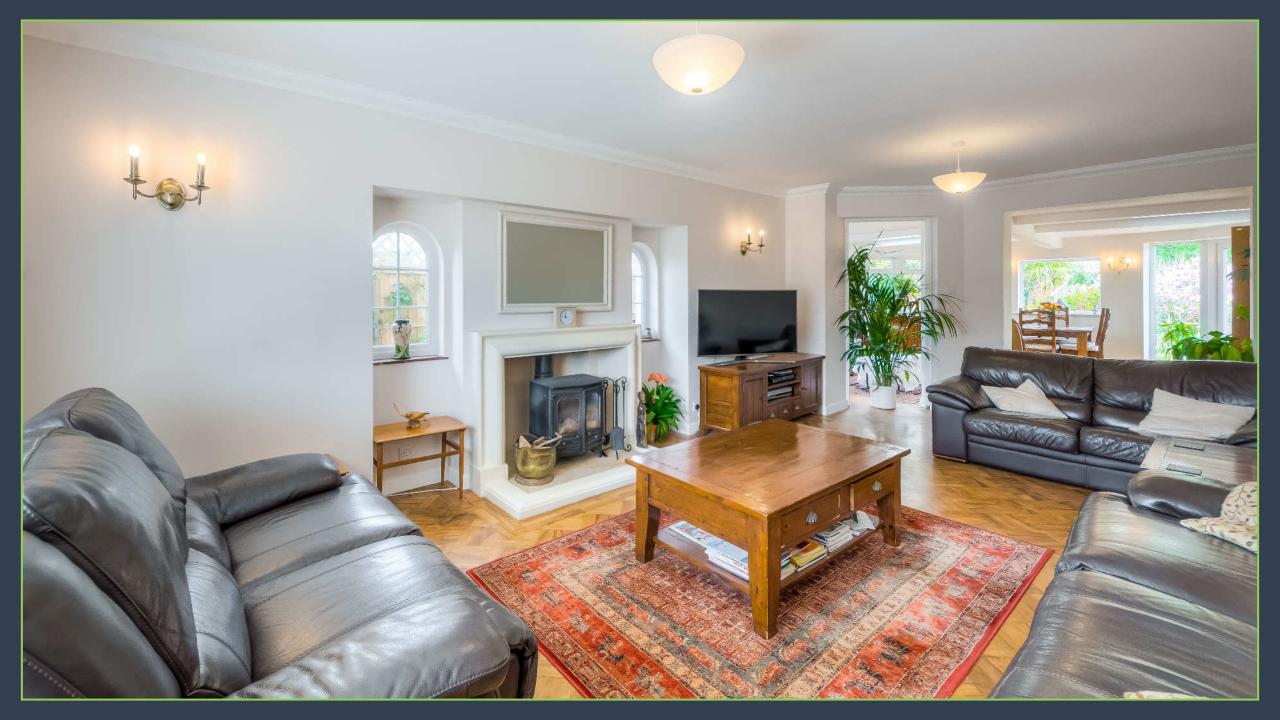

The accommodation comprises a welcoming entrance hall, sitting room, dining room, kitchen/breakfast room with stunning views out to the garden and a ground floor bedroom with adjoining shower room.

The first floor boasts a master bedroom with dressing room and en-suite, two further double bedrooms and a family bathroom. There is also access to a balcony off of the first floor landing which offers picturesque coastal views towards the English Channel.