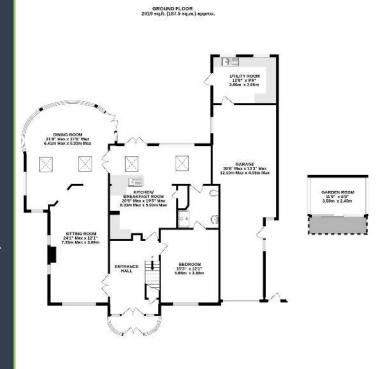

#### Floor Plan:

- Situated in an exclusive marine private estate
- Within 100 yards of the beach
- 6 bedrooms
- 3 reception rooms
- Sea views from first & second floor
- Secluded mature rear garden
- Driveway with ample parking area
- 39' garage with electric door

1ST FLOOR 761 sq.ft. (70.7 sq.m.) approx.

#### TOTAL FLOOR AREA: 3280 sq.ft. (304.7 sq.m.) approx.

Whilst every attempt has been made to ensure the accuracy of the floorplan contained here, measurements of doors, windows, rooms and any other tiems are approximate and no responsibility is taken for any error, omission or mis-statement. This plan is for illustrative purposes only and should be used as such by any prospective purchaser. The services, systems and appliances shown have not been tested and no guarantee as to their operability or efficiency can be given.