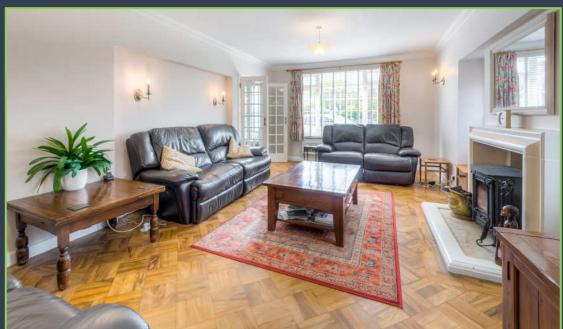

The accommodation comprises a welcoming entrance hall, sitting room, dining room, kitchen/breakfast room with stunning views out to the garden and a ground floor bedroom with adjoining shower room.

The first floor boasts a master bedroom with dressing room and en-suite, two further double bedrooms and a family bathroom. There is also access to a balcony off of the first floor landing which offers picturesque coastal views towards the English Channel.