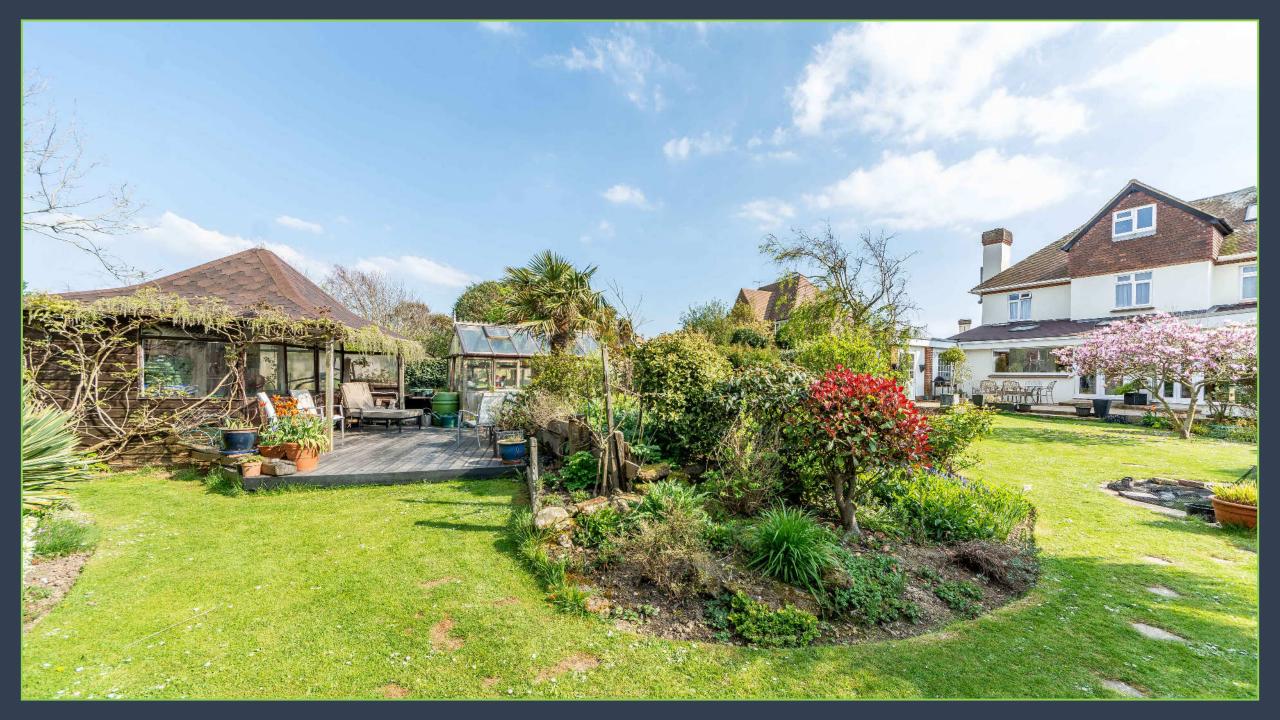

The second floor offers two further double bedrooms which are serviced by a shower room.

Externally the property offers parking for multiple vehicles to the front and access to a sizeable single garage (part of which has been converted into a utility room). To the rear the garden has been impeccably landscaped with various seating areas, mature borders and numerous fruit trees.