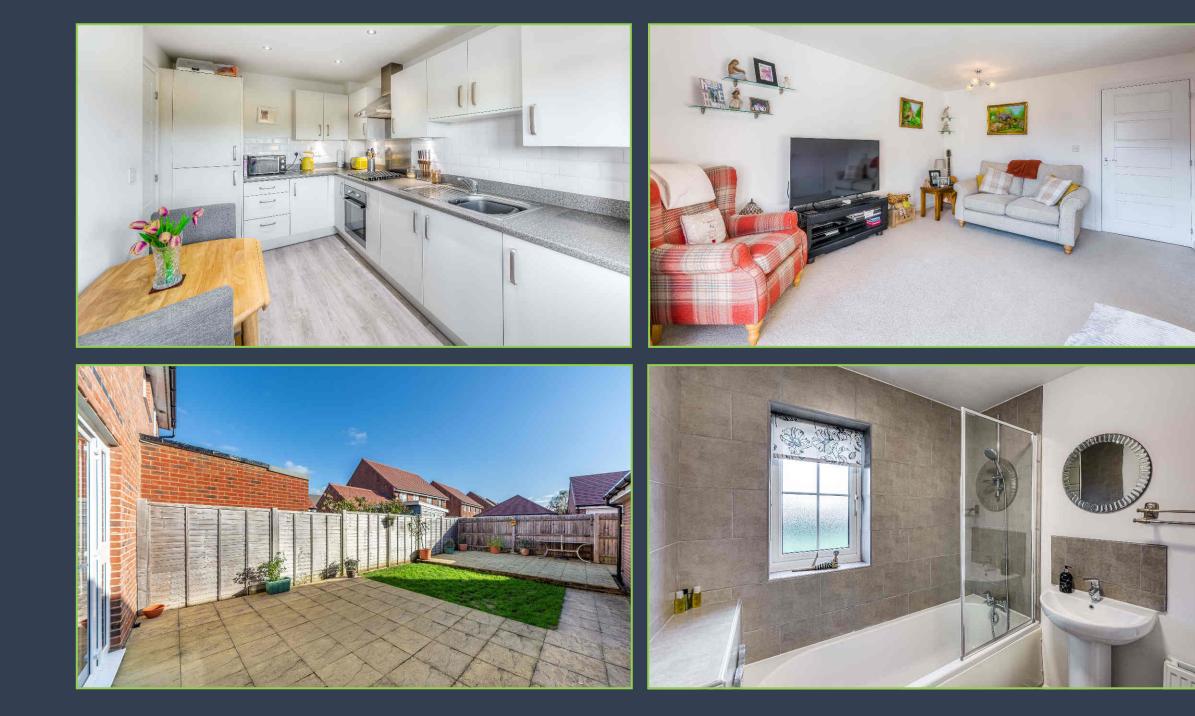

This attractive home boasts an enviable position, being both light and spacious with stunning far reaching rural views. This handsome home enjoys modern accommodation comprising of three bedrooms, a large open plan reception space, a well-appointed modern kitchen, cloakroom, en-suite to the master bedroom and a further family bathroom.

To the front of the property is a small landscaped open garden. The garage and driveway are located at the rear of the property. The rear garden is extremely private, and offers a larger than the average plot for the development.