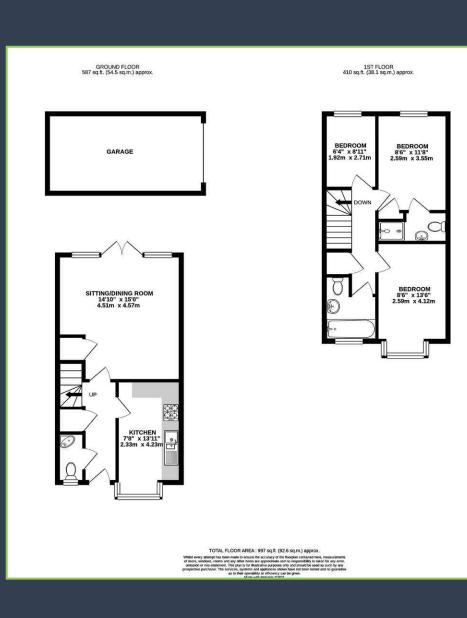

### Floor Plan:

- Picturesque location
- Stunning rural views
- Beautifully presented
- 3 bedrooms
- 2 bathrooms
- Ground floor cloakroom
- Private rear garden
- Garage and driveway

This attractive home boasts an enviable position, being both light and spacious with stunning far reaching rural views. This handsome home enjoys modern accommodation comprising of three bedrooms, a large open plan reception space, a well-appointed modern kitchen, cloakroom, en-suite to the master bedroom and a further family bathroom.