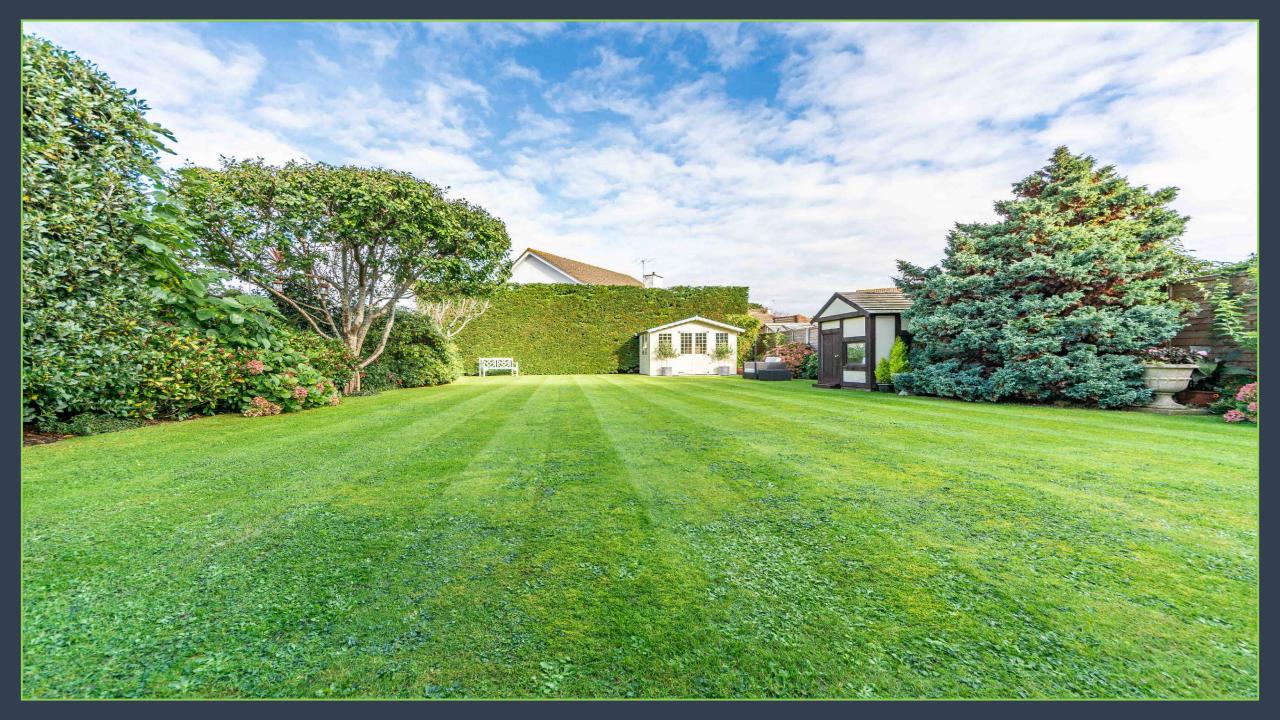

To the front is an extensive driveway leading to the integral garage with plumbing for a washing machine, sink and space for a tumble dryer. The rear garden is an exceptional space with well-kept lawns, borders and a timber summer house.