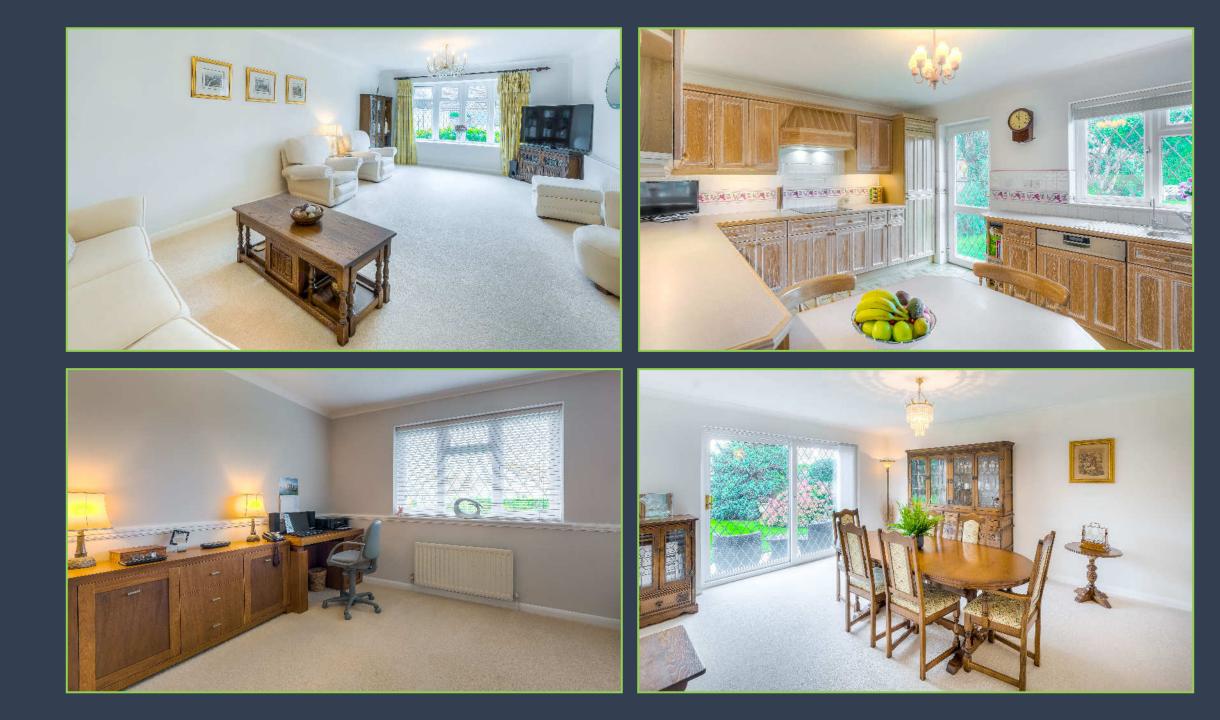

#### The Property:

Located in a prominent position within this exclusive private marine estate. This beautifully presented home has been meticulously maintained and updated by the current owners and offers spacious accommodation arranged over two floors, offering sea views from the first-floor balcony.

The accommodation comprises of four large double bedrooms, the master bedroom having an en-suite and three bedrooms with fitted double wardrobes, family bathroom, two reception rooms, a well-appointed open plan kitchen/breakfast room and ground floor cloakroom. Of note is the south facing balcony located from the first-floor landing and master bedroom, giving views over the English Channel.

To the front is an extensive driveway leading to the integral garage with plumbing for a washing machine, sink and space for a tumble dryer. The rear garden is an exceptional space with well-kept lawns, borders and a timber summer house.