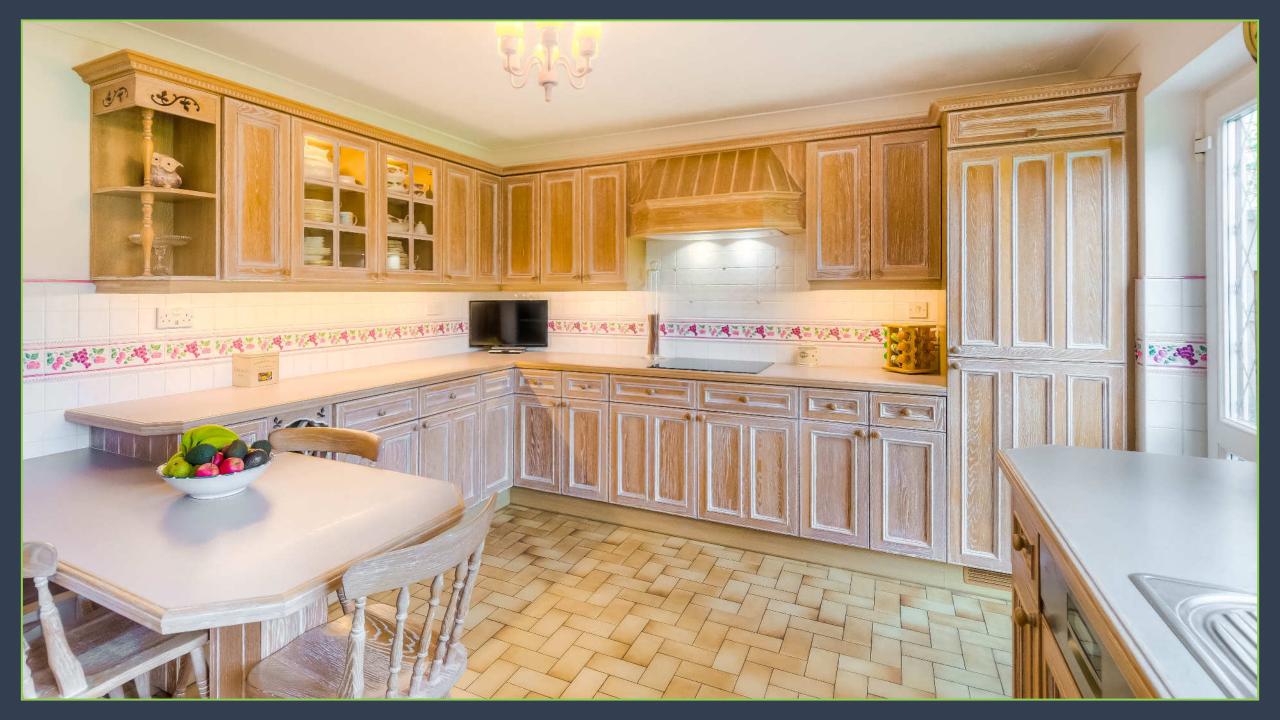

The accommodation comprises of four large double bedrooms, the master bedroom having an en-suite and three bedrooms with fitted double wardrobes, family bathroom, two reception rooms, a well-appointed open plan kitchen/breakfast room and ground floor cloakroom. Of note is the south facing balcony located from the first-floor landing and master bedroom, giving views over the English Channel.