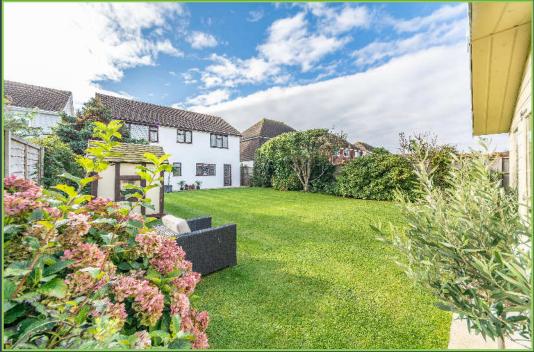

To the front is an extensive driveway leading to the integral garage with plumbing for a washing machine, sink and space for a tumble dryer. The rear garden is an exceptional space with well-kept lawns, borders and a timber summer house.