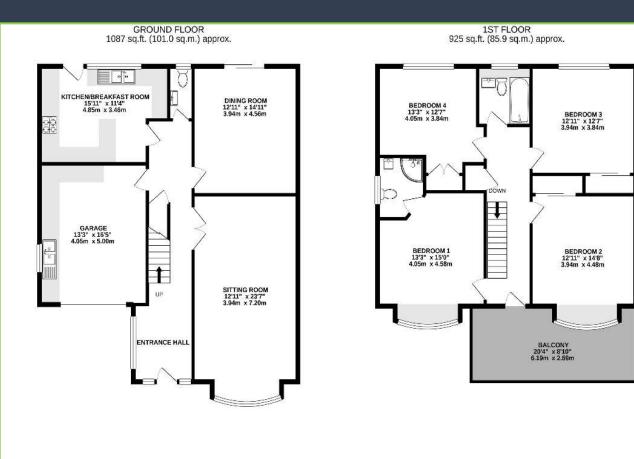

#### Floor Plan:

- Private Marine Estate
- Prominent position in a quiet culde-sac
- Easy access to the beach
- Stunning coastal views
- 4 double bedrooms
- 2 reception rooms
- Kitchen/breakfast room
- Integral garage

#### TOTAL FLOOR AREA : 2053sq.ft. (190.7 sq.m.) approx.

White oxy allorph has been made to ensure the securacy of the floridar certained here, measurements of doors, writeway creates and any other internet are appropriate and to responsibility is laken to any error, amastion or mis-statement. This plan is for illustrative purposes only and should be used as such by any prospective purchase. This salves, so the site and any other statement on guaraneae as to their operativity or efficiency can be given. More each Mercey's 02021