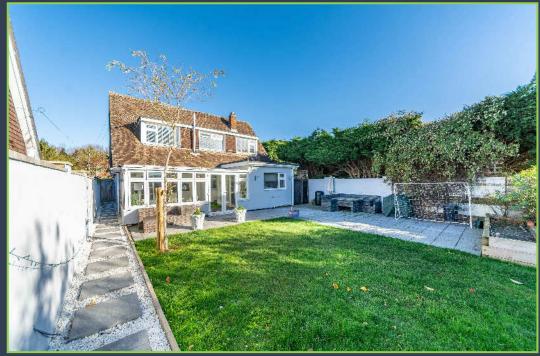

## The Property:

Situated at the end of a quiet cul-de-sac sits this sizeable and versatile chalet bungalow.

The accommodation comprises of four good sized bedrooms, three of these on the first floor and one situated on the ground floor, family bathroom, ground floor bathroom, sitting room, kitchen/diner and a utility room.

Outside the property offers a generous south west facing rear garden with a substantial home office which could serve a multitude of uses. To the side is a driveway offering access to a detached single garage and parking for a number of vehicles. To the front is a large area of hard standing that provides ample parking.