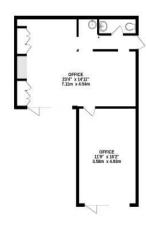

## Floor Plan:

- Detached chalet bungalow
- Refitted kitchen/breakfast room
- 4 bedrooms
- 4 reception rooms
- Ground floor bathroom
- Good size south west facing rear garden
- Insulated home office in garden
- Driveway to the front and side of the property

#### GROUND FLOOR 1671 sq.ft. (155.3 sq.m.) approx.

1ST FLOOR 553 sq.ft. (51.4 sq.m.) approx.

#### TOTAL FLOOR AREA: 2224 sq.ft. (206.6 sq.m.) approx.

Whilst every attempt has been made to ensure the accuracy of the floorplan contained here, measurements of doors, windows, rooms and any other items are approximate and no responsibility is taken for any error, omission or mis-statement. This plan is for flibstrative purposes only and should be used as such by any

## The Property:

Situated at the end of a quiet cul-de-sac sits this sizeable and versatile chalet bungalow.

The accommodation comprises of four good sized bedrooms, three of these on the first floor and one situated on the ground floor, family bathroom, ground floor bathroom, sitting room, kitchen/diner and a utility room.