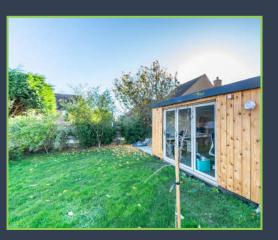

Outside the property offers a generous south west facing rear garden with a substantial home office which could serve a multitude of uses. To the side is a driveway offering access to a detached single garage and parking for a number of vehicles. To the front is a large area of hard standing that provides ample parking.