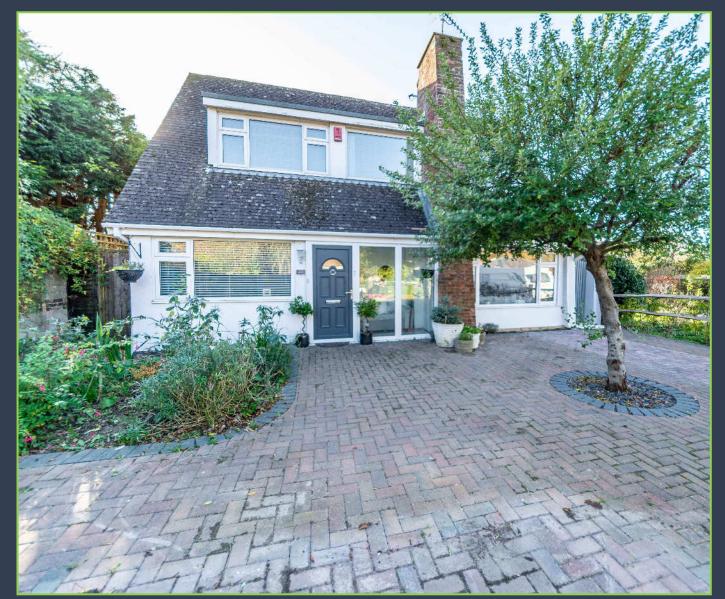

## The Property:

Situated at the end of a quiet cul-de-sac sits this sizeable and versatile chalet bungalow.

The accommodation comprises of four good sized bedrooms, three of these on the first floor and one situated on the ground floor, family bathroom, ground floor bathroom, sitting room, kitchen/diner and a utility room.

Outside the property offers a generous south west facing rear garden with a substantial home office which could serve a multitude of uses. To the side is a driveway offering access to a detached single garage and parking for a number of vehicles. To the front is a large area of hard standing that provides ample parking.