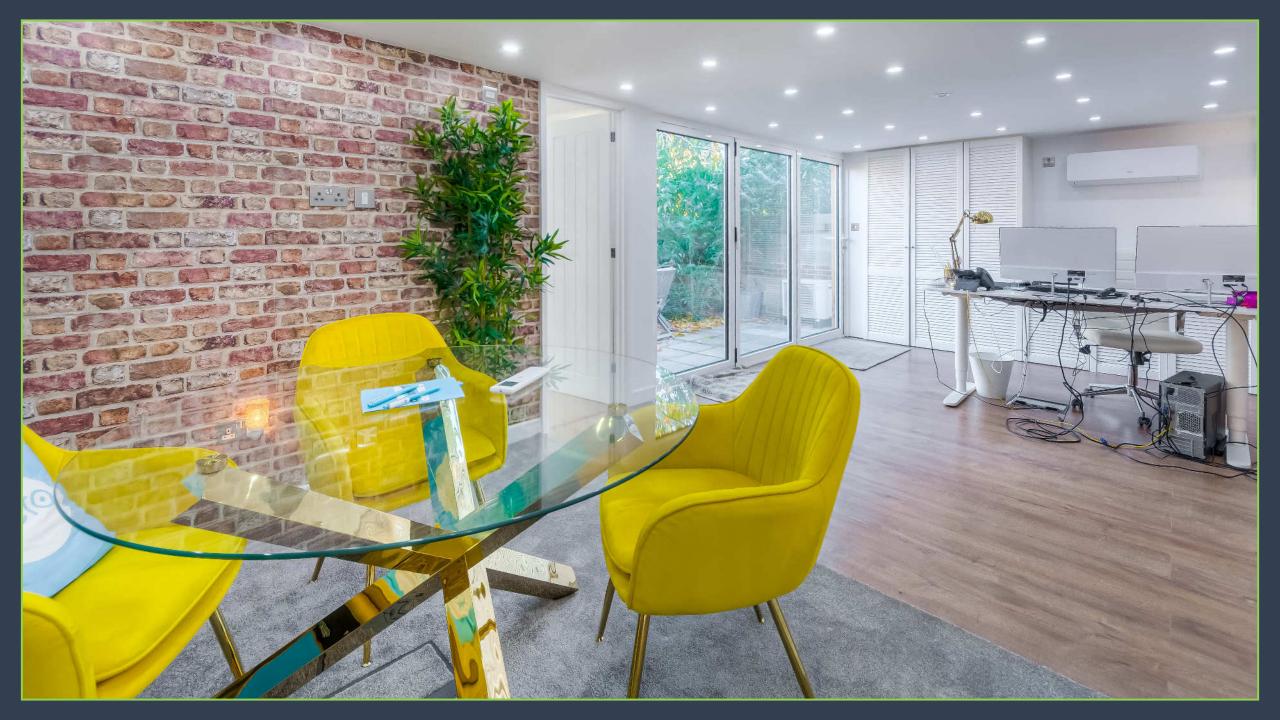

Outside the property offers a generous south west facing rear garden with a substantial home office which could serve a multitude of uses. To the side is a driveway offering access to a detached single garage and parking for a number of vehicles. To the front is a large area of hard standing that provides ample parking.