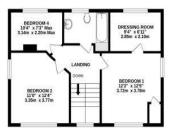

## Floor Plan:

- Detached chalet bungalow
- Refitted kitchen/breakfast room
- 4 bedrooms
- 4 reception rooms
- Ground floor bathroom
- Good size south west facing rear garden
- Insulated home office in garden
- Driveway to the front and side of the property

#### GROUND FLOOR 1671 sq.ft. (155.3 sq.m.) approx.

1ST FLOOR 553 sq.ft. (51.4 sq.m.) approx.

#### TOTAL FLOOR AREA: 2224 sq.ft. (206.6 sq.m.) approx.

Whilst every attempt has been made to ensure the accuracy of the floorplan contained here, measurements of doors, windows, rooms and any other items are approximate and no responsibility is taken for any error, omission or mis-statement. This plan is for flibstrative purposes only and should be used as such by any

## The Property:

Situated at the end of a quiet cul-de-sac sits this sizeable and versatile chalet bungalow.

The accommodation comprises of four good sized bedrooms, three of these on the first floor and one situated on the ground floor, family bathroom, ground floor bathroom, sitting room, kitchen/diner and a utility room.