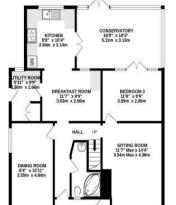

## Floor Plan:

- Detached chalet bungalow
- Refitted kitchen/breakfast room
- 4 bedrooms
- 4 reception rooms
- Ground floor bathroom
- Good size south west facing rear garden
- Insulated home office in garden
- Driveway to the front and side of the property

#### GROUND FLOOR 1671 sq.ft. (155.3 sq.m.) approx.

1ST FLOOR 553 sq.ft. (51.4 sq.m.) approx.

#### TOTAL FLOOR AREA: 2224 sq.ft. (206.6 sq.m.) approx.

Whilst every attempt has been made to ensure the accuracy of the floorplan contained here, measurements of doors, windows, rooms and any other items are approximate and no responsibility is taken for any error, omission or mis-statement. This plan is for flibstrative purposes only and should be used as such by any