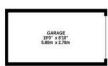

## Floor Plan:

- Detached chalet bungalow
- Refitted kitchen/breakfast room
- 4 bedrooms
- 4 reception rooms
- Ground floor bathroom
- Good size south west facing rear garden
- Insulated home office in garden
- Driveway to the front and side of the property

#### GROUND FLOOR 1671 sq.ft. (155.3 sq.m.) approx.

1ST FLOOR 553 sq.ft. (51.4 sq.m.) approx.

#### TOTAL FLOOR AREA: 2224 sq.ft. (206.6 sq.m.) approx.

Whilst every attempt has been made to ensure the accuracy of the floorplan contained here, measurements of doors, windows, rooms and any other items are approximate and no responsibility is taken for any error, omission or mis-statement. This plan is for flibstrative purposes only and should be used as such by any