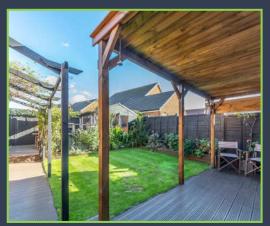

To the front of the property is a small landscaped open garden. The garage and driveway are located to the side of the property. The rear garden has been landscaped and offers a good degree of seclusion. Furthermore, the garden offers an outside insulated office and raised veranda with space for a hot tub.