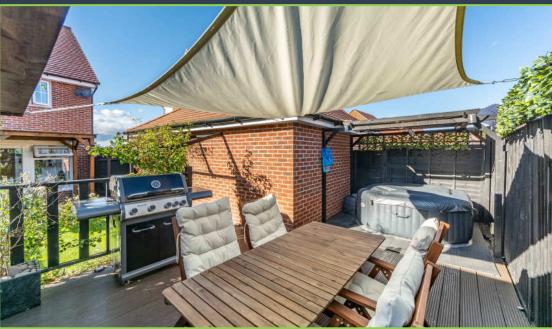

To the front of the property is a small landscaped open garden. The garage and driveway are located to the side of the property. The rear garden has been landscaped and offers a good degree of seclusion. Furthermore, the garden offers an outside insulated office and raised veranda with space for a hot tub.