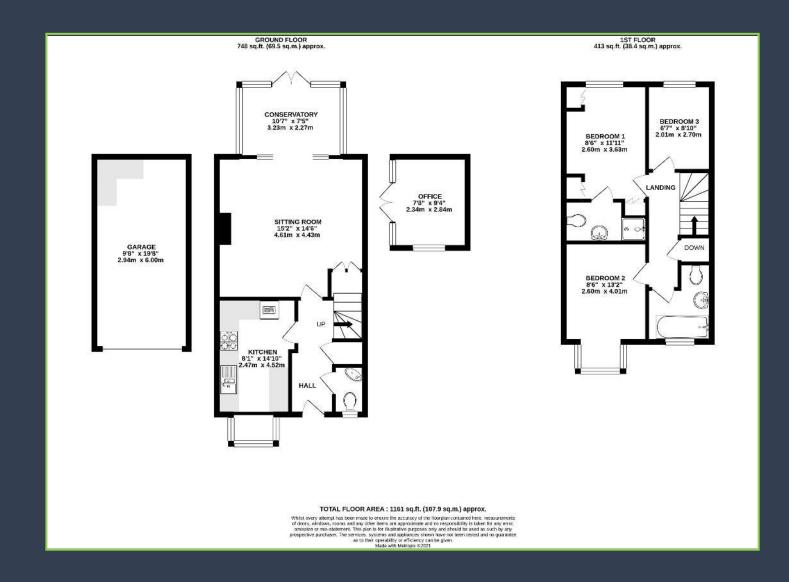

### Floor Plan:

- Picturesque location
- Stunning rural views
- Beautifully presented with bespoke carpentry
- 3 bedrooms
- 2 bathrooms
- Modern kitchen
- Ground floor cloakroom
- Landscaped private rear garden with outside office
- Single garage and driveway for multiple vehicles