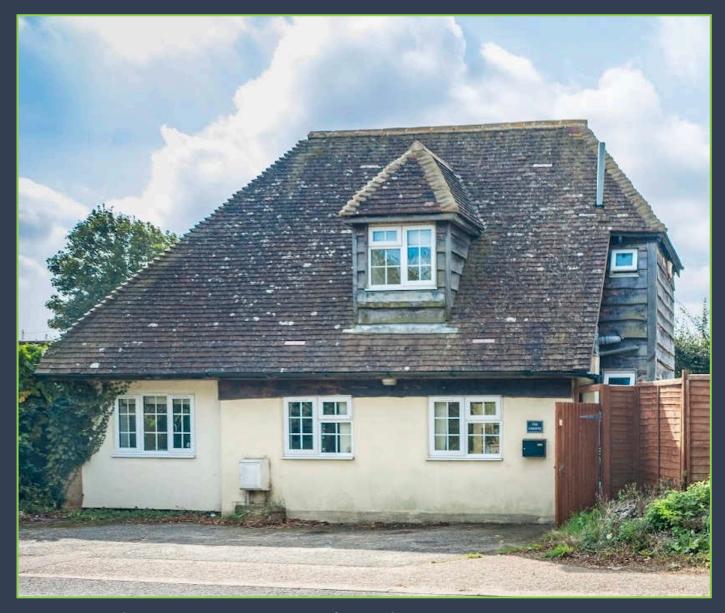

## The Property:

A beautifully presented home, that is believed to date back to the 1800's where it was a Blacksmiths. Over time it has been extended and adapted, and at one point it was the annexe to the Thatched Cottage next door. Today it is a charming three bedroom cottage.

The accommodation comprises of three good sized double bedrooms, two of these on the first floor and one situated on the ground floor, en-suite shower room (servicing the guest bedroom), ground floor bathroom, sitting room, kitchen/dining room, and a utility room.