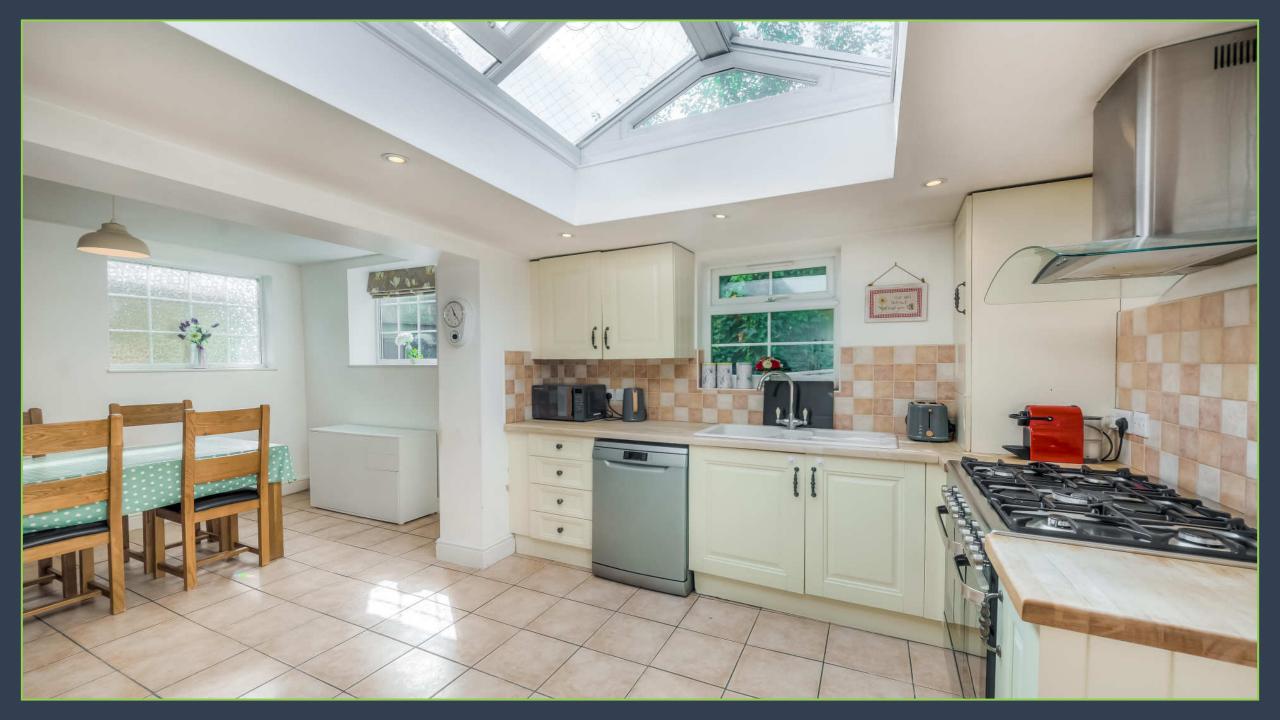

The accommodation comprises of three good sized double bedrooms, two of these on the first floor and one situated on the ground floor, en-suite shower room (servicing the guest bedroom), ground floor bathroom, sitting room, kitchen/dining room, and a utility room.