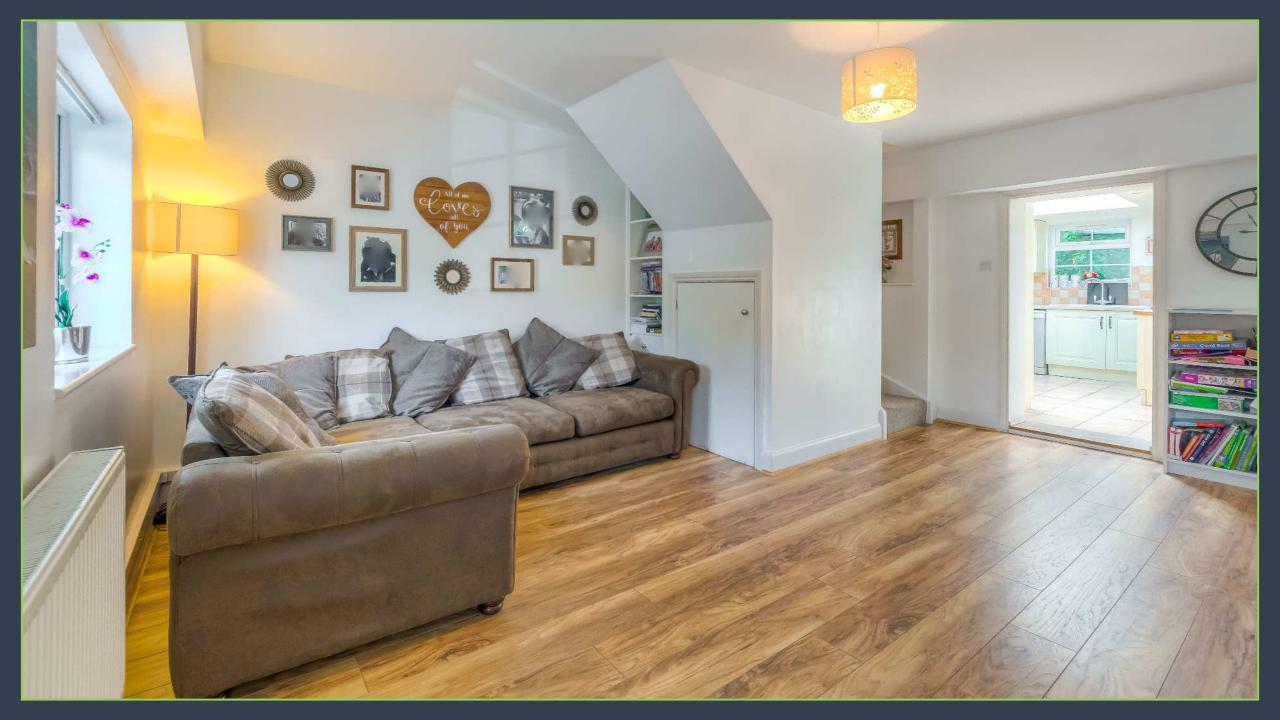

## The Property:

A beautifully presented home, that is believed to date back to the 1800's where it was a Blacksmiths. Over time it has been extended and adapted, and at one point it was the annexe to the Thatched Cottage next door. Today it is a charming three bedroom cottage.

The accommodation comprises of three good sized double bedrooms, two of these on the first floor and one situated on the ground floor, en-suite shower room (servicing the guest bedroom), ground floor bathroom, sitting room, kitchen/dining room, and a utility room.