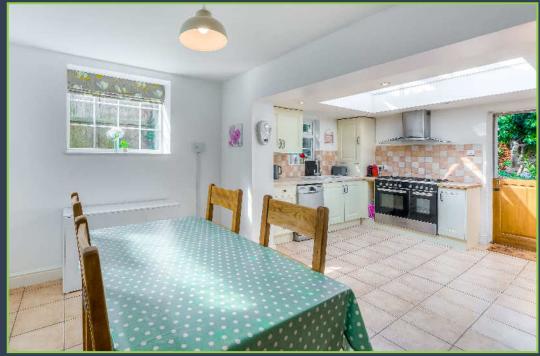

## The Property:

A beautifully presented home, that is believed to date back to the 1800's where it was a Blacksmiths. Over time it has been extended and adapted, and at one point it was the annexe to the Thatched Cottage next door. Today it is a charming three bedroom cottage.

The accommodation comprises of three good sized double bedrooms, two of these on the first floor and one situated on the ground floor, en-suite shower room (servicing the guest bedroom), ground floor bathroom, sitting room, kitchen/dining room, and a utility room.