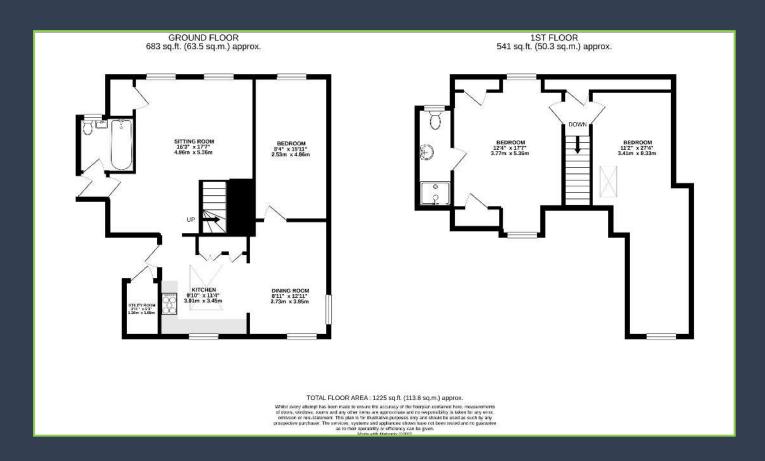

### Floor Plan:

- Charming cottage
- Good size kitchen/dining
- 3 bedrooms
- Ground floor bathroom
- En-suite shower to guest room
- Sitting room
- Driveway parking
- Backing onto Eastergate Sports Field

The accommodation comprises of three good sized double bedrooms, two of these on the first floor and one situated on the ground floor, en-suite shower room (servicing the guest bedroom), ground floor bathroom, sitting room, kitchen/dining room, and a utility room.