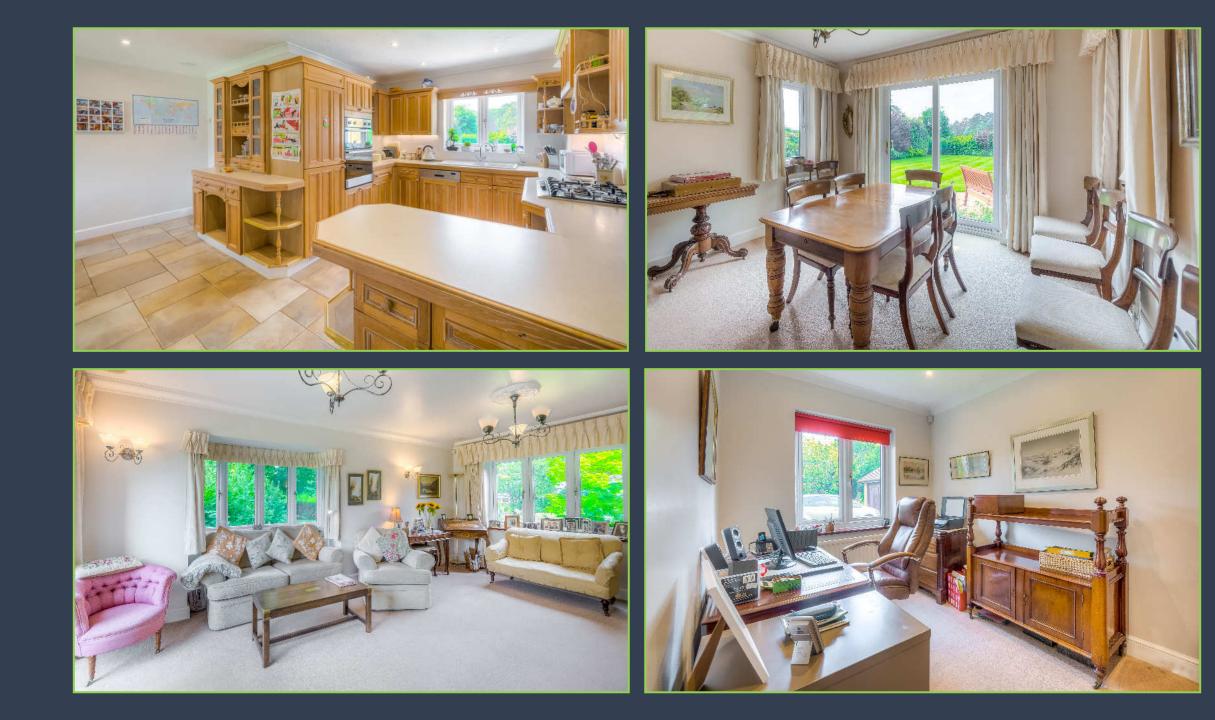

### The Property:

A beautifully presented four bedroom detached home, forming part of the exclusive Ham Manor Private Estate, and located within the heart of the pretty village of Angmering with its plethora of amenities and mainline train station to London.

The spacious accommodation comprises of four good sized bedrooms, en suite shower rooms to both the master bedroom and guest bedroom, a modern family bathroom, well-appointed kitchen/breakfast room, formal sitting room, study, ground floor cloakroom, driveway and detached double garage.

Of particular note is the attractive rear garden, which has been thoughtfully landscaped and offers a high degree of privacy.