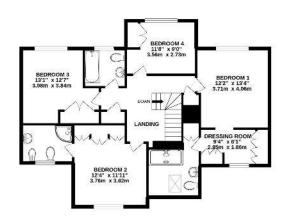

### Floor Plan:

- Popular Ham Manor Private Estate
- Close to the train station and local amenities
- 4 bedrooms
- 3 bathrooms
- 3 reception rooms
- Well-equipped modern kitchen/breakfast room
- Attractive landscaped rear garden
- Driveway and double garage

1ST FLOOR 969 sq.ft. (90.0 sq.m.) approx.

Whilst every attempt has been made to ensure the accuracy of the floorplan contained here, measurements of doors, windows, rooms and any other items are approximate and no responsibility is taken for any error, omission or mis-statement. This plan is for illustrative purposes only and should be used as such by any prospective purchaser. The services, systems and appliances shown have not been tested and no guarantee as to their operability or efficiency can be given. Made with Metropix \$20201

The spacious accommodation comprises of four good sized bedrooms, en suite shower rooms to both the master bedroom and guest bedroom, a modern family bathroom, well-appointed kitchen/breakfast room, formal sitting room, study, ground floor cloakroom, driveway and detached double garage.