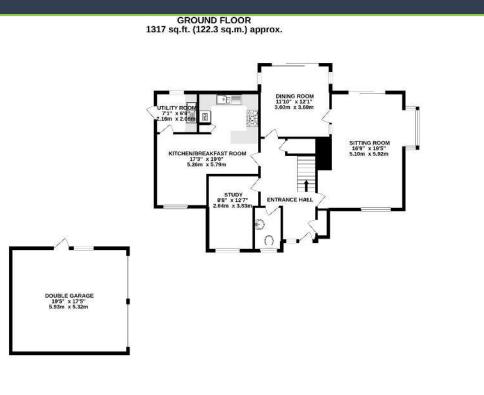

### Floor Plan:

- Popular Ham Manor Private Estate
- Close to the train station and local amenities
- 4 bedrooms
- 3 bathrooms
- 3 reception rooms
- Well-equipped modern kitchen/breakfast room
- Attractive landscaped rear garden
- Driveway and double garage

1ST FLOOR 969 sq.ft. (90.0 sq.m.) approx.

Whilst every attempt has been made to ensure the accuracy of the floorplan contained here, measurements of doors, windows, rooms and any other items are approximate and no responsibility is taken for any error, omission or mis-statement. This plan is for illustrative purposes only and should be used as such by any prospective purchaser. The services, systems and appliances shown have not been tested and no guarantee as to their operability or efficiency can be given. Made with Metropix \$20201