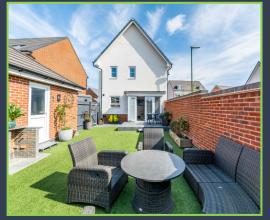

Of particular note is the attractive South facing rear gardens, which have been thoughtfully landscaped.

### Floor Plan:

- Popular Kingley Gate Development
- Close to green spaces offering stunning views towards Arundel
- 3 bedrooms
- En-suite to master bedroom
- Formal sitting room
- Well equipped modern Kitchen/Diner
- Attractive landscaped south facing rear garden
- Driveway and Garage