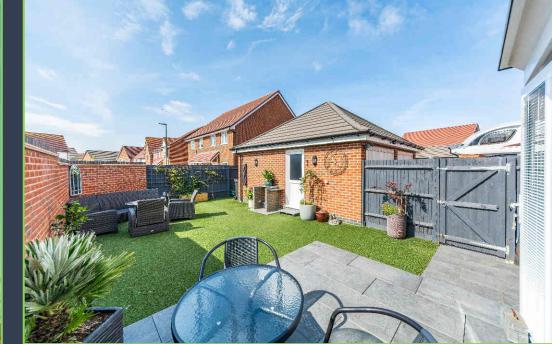

Of particular note is the attractive South facing rear gardens, which have been thoughtfully landscaped.

### Floor Plan:

- Popular Kingley Gate Development
- Close to green spaces offering stunning views towards Arundel
- 3 bedrooms
- En-suite to master bedroom
- Formal sitting room
- Well equipped modern Kitchen/Diner
- Attractive landscaped south facing rear garden
- Driveway and Garage