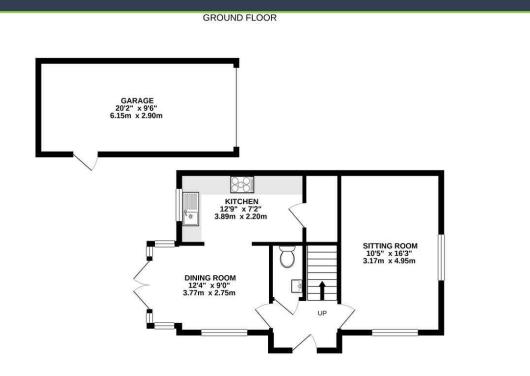

### Floor Plan:

- Popular Kingley Gate Development
- Close to green spaces offering stunning views towards Arundel
- 3 bedrooms
- En-suite to master bedroom
- Formal sitting room
- Well equipped modern Kitchen/Diner
- Attractive landscaped south facing rear garden
- Driveway and Garage

1ST FLOOR

Whilst every attempt has been made to ensure the accuracy of the floorplan contained here, measurements of doors, windows, nooms and any other items are approximate and no responsibility is taken for any error, omission or mis-statement. This plan is for illustrative purposes only and should be used as such by any prospective purchaser. The services, systems and appliances shown have not been tested and no guarantee as to their operability or efficiency can be given. Made with Metropic '2021.