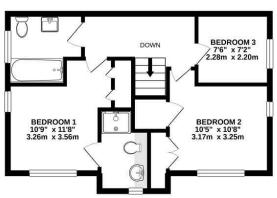

### Floor Plan:

- Popular Kingley Gate Development
- Close to green spaces offering stunning views towards Arundel
- 3 bedrooms
- En-suite to master bedroom
- Formal sitting room
- Well equipped modern Kitchen/Diner
- Attractive landscaped south facing rear garden
- Driveway and Garage

1ST FLOOR

Whilst every attempt has been made to ensure the accuracy of the floorplan contained here, measurements of doors, windows, nooms and any other items are approximate and no responsibility is taken for any error, omission or mis-statement. This plan is for illustrative purposes only and should be used as such by any prospective purchaser. The services, systems and appliances shown have not been tested and no guarantee as to their operability or efficiency can be given. Made with Metropic '2021.