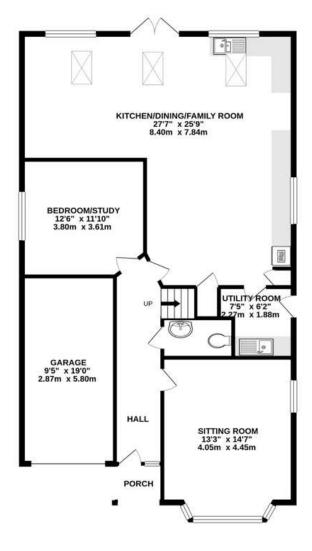

### Floor Plan:

- Popular village location
- Close to the train station and local amenities
- 4 double bedrooms
- Extended kitchen/dining/living space
- Study
- Driveway, garage and additional parking
- Tucked away location
- Chain free

### GROUND FLOOR 1096 sq.ft. (101.8 sq.m.) approx.

#### 1ST FLOOR 883 sq.ft. (82.0 sq.m.) approx.

#### TOTAL FLOOR AREA: 1978 sq.ft. (183.8 sq.m.) approx.

Whist every attempt has been made to ensure the accuracy of the floorplan contained here, measurements of doors, windows, rooms and any other items are approximate and no responsibility is taken for any error, omission or ms-statement. This plan is for illustrative purposes only and should be used as such by any prospective purchaser. The services, systems and appliances shown have not been tested and no guarantee as to their operability or efficiency can be given.

Made with Metropix 62021.