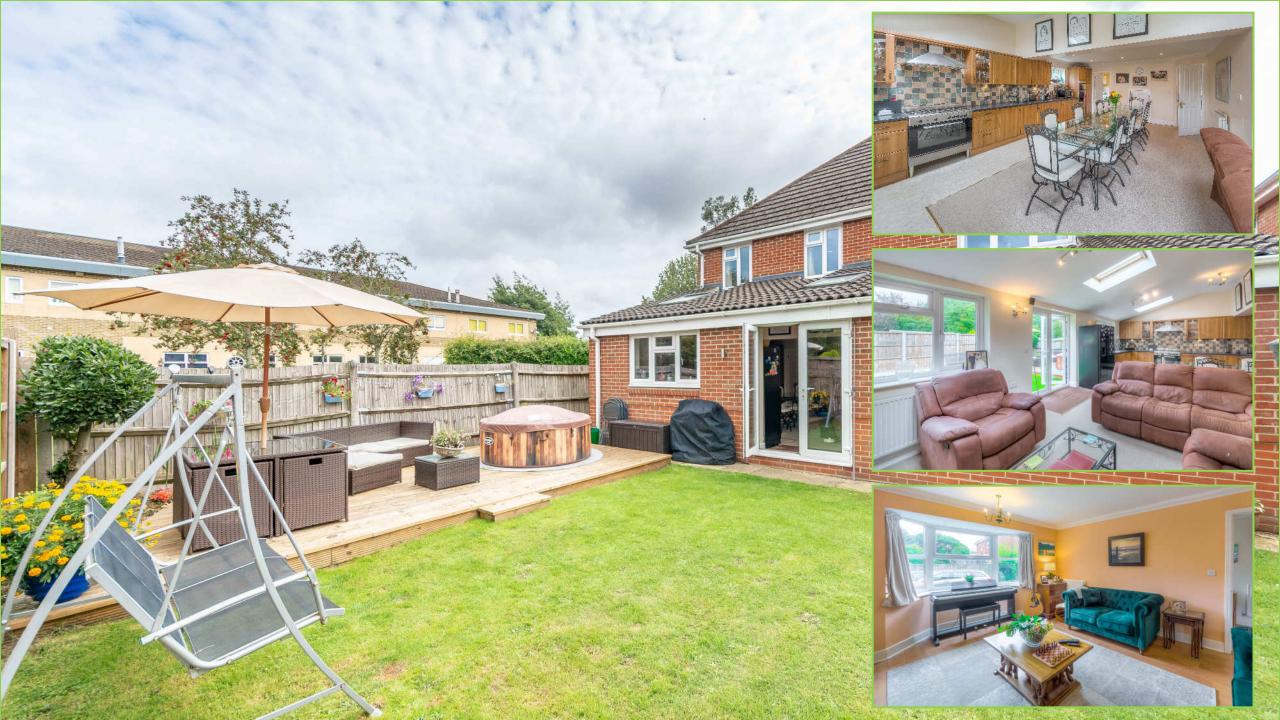

### The Property:

This delightful family home is tucked away in a popular cul-de-sac within Westergate village.

The spacious accommodation comprises of four good sized double bedrooms, en-suite shower room to the master bedroom, family bathroom, extended kitchen/dining/living space, formal sitting room, study, and ground floor cloakroom.

To the front of the property there is a good size driveway, access to a single garage and additional parking due to the property being situated at the end of the close. The rear garden is laid to lawn and offers a degree of privacy.