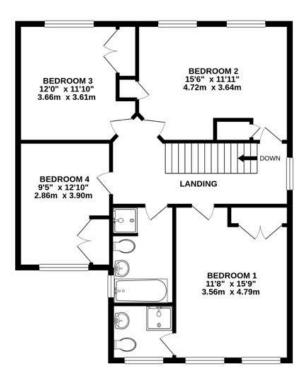

### Floor Plan:

- Popular village location
- Close to the train station and local amenities
- 4 double bedrooms
- Extended kitchen/dining/living space
- Study
- Driveway, garage and additional parking
- Tucked away location
- Chain free

### GROUND FLOOR 1096 sq.ft. (101.8 sq.m.) approx.

#### 1ST FLOOR 883 sq.ft. (82.0 sq.m.) approx.

#### TOTAL FLOOR AREA: 1978 sq.ft. (183.8 sq.m.) approx.

Whist every attempt has been made to ensure the accuracy of the floorplan contained here, measurements of doors, windows, rooms and any other items are approximate and no responsibility is taken for any error, omission or ms-statement. This plan is for illustrative purposes only and should be used as such by any prospective purchaser. The services, systems and appliances shown have not been tested and no guarantee as to their operability or efficiency can be given.

Made with Metropix 62021.