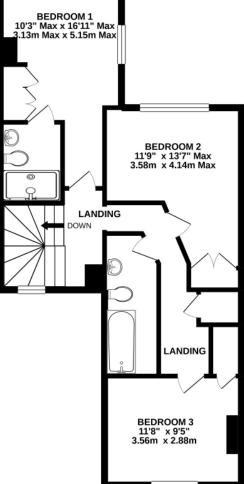

### Floor Plan:

- Stylish detached home
- Beautifully presented
- 3 double bedrooms
- 2 bathrooms
- 2 reception rooms
- Stunning kitchen/dining room
- Driveway and parking for 1 car
- Picturesque private gardens

GROUND FLOOR 635 sq.ft. (59.0 sq.m.) approx.

1ST FLOOR

602 sq.ft. (55.9 sq.m.) approx.

#### TOTAL FLOOR AREA: 1237 sq.ft. (114.9 sq.m.) approx.

Whilst every attempt has been made to ensure the accuracy of the floorplan contained here, measurements of doors, windows, nooms and any other items are approximate and no responsibly is taken for any error, omassion or mis-steament. This plan is for illustrative purposes only and should be used as such by any prospective purchaser. The services, systems and appliances shown have not been tested and no guarante as to their operability or efficiency can be given.

Occupying the first floor are three double bedrooms, a stunning family bathroom, of note is bedroom 1 which benefits from an en-suite shower room and overlooks the gardens.

To the front of the property is a driveway for one car. The rear garden is particularly attractive, and offers a large degree of privacy, with a variety of mature trees and herbaceous borders.