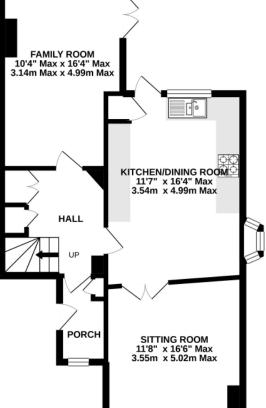

### Floor Plan:

- Stylish detached home
- Beautifully presented
- 3 double bedrooms
- 2 bathrooms
- 2 reception rooms
- Stunning kitchen/dining room
- Driveway and parking for 1 car
- Picturesque private gardens

GROUND FLOOR 635 sq.ft. (59.0 sq.m.) approx.

1ST FLOOR

602 sq.ft. (55.9 sq.m.) approx.

#### TOTAL FLOOR AREA: 1237 sq.ft. (114.9 sq.m.) approx.

Whilst every attempt has been made to ensure the accuracy of the floorplan contained here, measurements of doors, windows, nooms and any other items are approximate and no responsibly is taken for any error, omassion or mis-steament. This plan is for illustrative purposes only and should be used as such by any prospective purchaser. The services, systems and appliances shown have not been tested and no guarante as to their operability or efficiency can be given.

## The Property:

Located on the popular Bilsham Road sits this handsome detached period home.

This exceptionally well-presented property offers modern and stylish accommodation arranged over two floors. The ground floor comprises of a welcoming entrance hall, formal sitting room, family room and well-appointed kitchen/dining room.