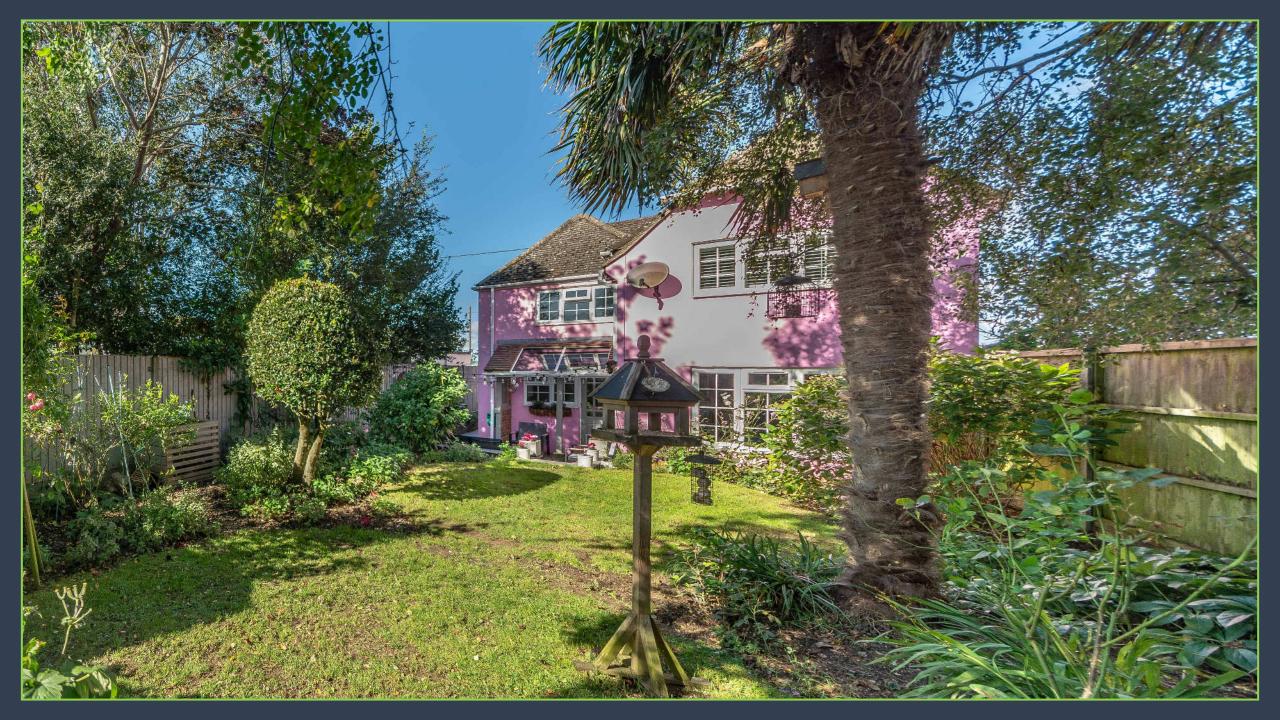

## The Property:

Located on the popular Bilsham Road sits this handsome detached period home.

This exceptionally well-presented property offers modern and stylish accommodation arranged over two floors. The ground floor comprises of a welcoming entrance hall, formal sitting room, family room and well-appointed kitchen/dining room.

Occupying the first floor are three double bedrooms, a stunning family bathroom, of note is bedroom 1 which benefits from an en-suite shower room and overlooks the gardens.

To the front of the property is a driveway for one car. The rear garden is particularly attractive, and offers a large degree of privacy, with a variety of mature trees and herbaceous borders.