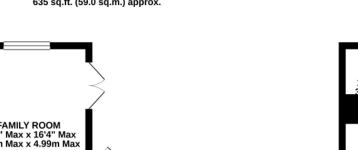

### Floor Plan:

- Stylish detached home
- Beautifully presented
- 3 double bedrooms
- 2 bathrooms
- 2 reception rooms
- Stunning kitchen/dining room
- Driveway and parking for 1 car
- Picturesque private gardens

GROUND FLOOR 635 sq.ft. (59.0 sq.m.) approx.

1ST FLOOR

602 sq.ft. (55.9 sq.m.) approx.

#### TOTAL FLOOR AREA: 1237 sq.ft. (114.9 sq.m.) approx.

Whilst every attempt has been made to ensure the accuracy of the floorplan contained here, measurements of doors, windows, nooms and any other items are approximate and no responsibly is taken for any error, omassion or mis-steament. This plan is for illustrative purposes only and should be used as such by any prospective purchaser. The services, systems and appliances shown have not been tested and no guarante as to their operability or efficiency can be given.