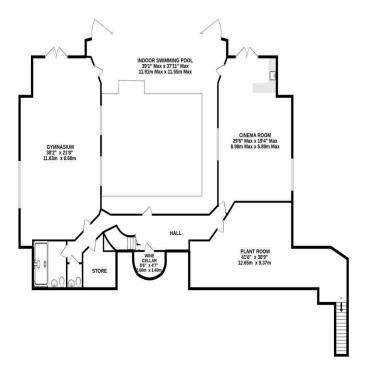

LOWER GROUND FLOOR 3474 sq.ft. (322.7 sq.m.) approx.

**GROUND FLOOR** 3758 sq.ft. (349.1 sq.m.) approx.

1ST FLOOR 3461 sq.ft. (321.6 sq.m.) approx.

#### TOTAL FLOOR AREA: 10693 sq.ft. (993.4 sq.m.) approx.

Whilst every attempt has been made to ensure the accuracy of the floorplan contained here, measurements of doors, windows, rooms and any other items are approximate and no responsibility is taken for any error, omission or mis-statement. This plan is for illustrative purposes only and should be used as such by any prospective purchaser. The services, systems and appliances shown have not been tested and no guarantee as to their operability or efficiency can be given.

### The Property:

Seascape is an exceptional waterfront home, brought to the open market for the very first time since it was completed.

This handsome home has been built to exacting standards and boasts accommodation of approximately 11,000 sq. ft, arranged over three floors, including a stunning leisure complex with pool, gym and cinema.