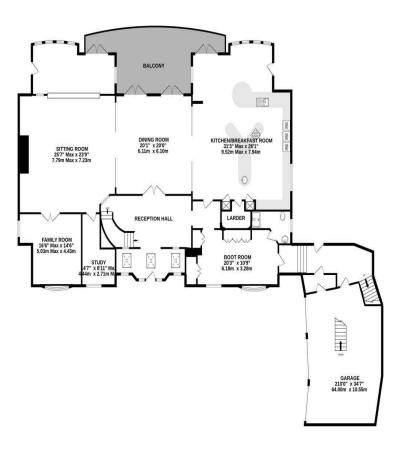

LOWER GROUND FLOOR 3474 sq.ft. (322.7 sq.m.) approx.

**GROUND FLOOR** 3758 sq.ft. (349.1 sq.m.) approx.

1ST FLOOR 3461 sq.ft. (321.6 sq.m.) approx.

#### TOTAL FLOOR AREA: 10693 sq.ft. (993.4 sq.m.) approx.

Whilst every attempt has been made to ensure the accuracy of the floorplan contained here, measurements of doors, windows, rooms and any other items are approximate and no responsibility is taken for any error, omission or mis-statement. This plan is for illustrative purposes only and should be used as such by any prospective purchaser. The services, systems and appliances shown have not been tested and no guarantee as to their operability or efficiency can be given.

There are six bedrooms and four reception areas located in the main house, with a further two bedrooms and an open plan living/kitchen space within the separate annex.

This beautiful home boasts stunning coastal views from all the principal rooms along with picturesque, landscaped grounds, and an attached triple garage.