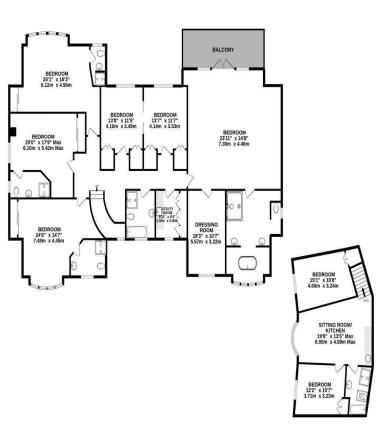

LOWER GROUND FLOOR 3474 sq.ft. (322.7 sq.m.) approx.

**GROUND FLOOR** 3758 sq.ft. (349.1 sq.m.) approx.

1ST FLOOR 3461 sq.ft. (321.6 sq.m.) approx.

#### TOTAL FLOOR AREA: 10693 sq.ft. (993.4 sq.m.) approx.

Whilst every attempt has been made to ensure the accuracy of the floorplan contained here, measurements of doors, windows, rooms and any other items are approximate and no responsibility is taken for any error, omission or mis-statement. This plan is for illustrative purposes only and should be used as such by any prospective purchaser. The services, systems and appliances shown have not been tested and no guarantee as to their operability or efficiency can be given.

There are six bedrooms and four reception areas located in the main house, with a further two bedrooms and an open plan living/kitchen space within the separate annex.

This beautiful home boasts stunning coastal views from all the principal rooms along with picturesque, landscaped grounds, and an attached triple garage.