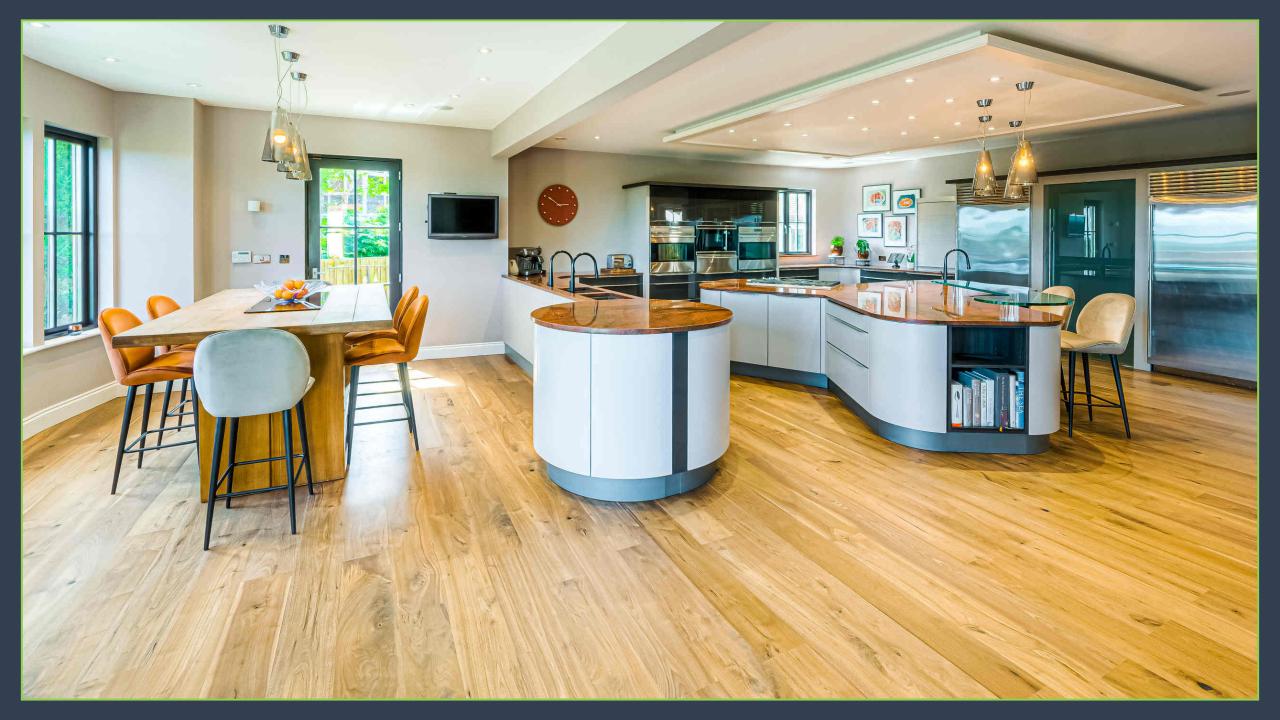

### The Property:

Seascape is an exceptional waterfront home, brought to the open market for the very first time since it was completed.

This handsome home has been built to exacting standards and boasts accommodation of approximately 11,000 sq. ft, arranged over three floors, including a stunning leisure complex with pool, gym and cinema.

There are six bedrooms and four reception areas located in the main house, with a further two bedrooms and an open plan living/kitchen space within the separate annex.

This beautiful home boasts stunning coastal views from all the principal rooms along with picturesque, landscaped grounds, and an attached triple garage.