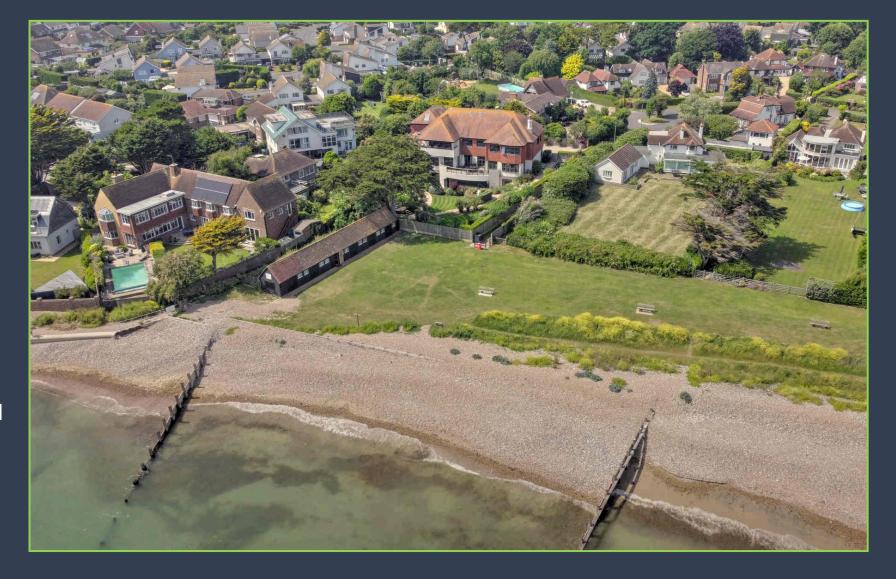

Seascape Sea Way Middleton-on-Sea PO22 7SA

01243 940940 | barnham@pegasusproperties.co.uk www.pegasusproperties.co.uk

8 Bedroom Detached House £4,500,000 Freehold

- Stunning waterfront location
- 6 bedroom detached house
- 2 bedroom attached annex
- 4 reception areas
- Situated on an intimate private coastal estate
- Landscaped rear garden
- Triple garage and ample parking
- Leisure suite with pool, gym and cinema

### The Property:

Seascape is an exceptional waterfront home, brought to the open market for the very first time since it was completed.

This handsome home has been built to exacting standards and boasts accommodation of approximately 11,000 sq. ft, arranged over three floors, including a stunning leisure complex with pool, gym and cinema.

There are six bedrooms and four reception areas located in the main house, with a further two bedrooms and an open plan living/kitchen space within the separate annex.

This beautiful home boasts stunning coastal views from all the principal rooms along with picturesque, landscaped grounds, and an attached triple garage.

#### The Location:

Within striking distance of the Middleton village centre, which offers a wide range of amenities, including various shops, butchers, fish and chip shop and public houses. There are further recreational facilities including a sports centre with swimming pool and sailing in nearby Felpham village.