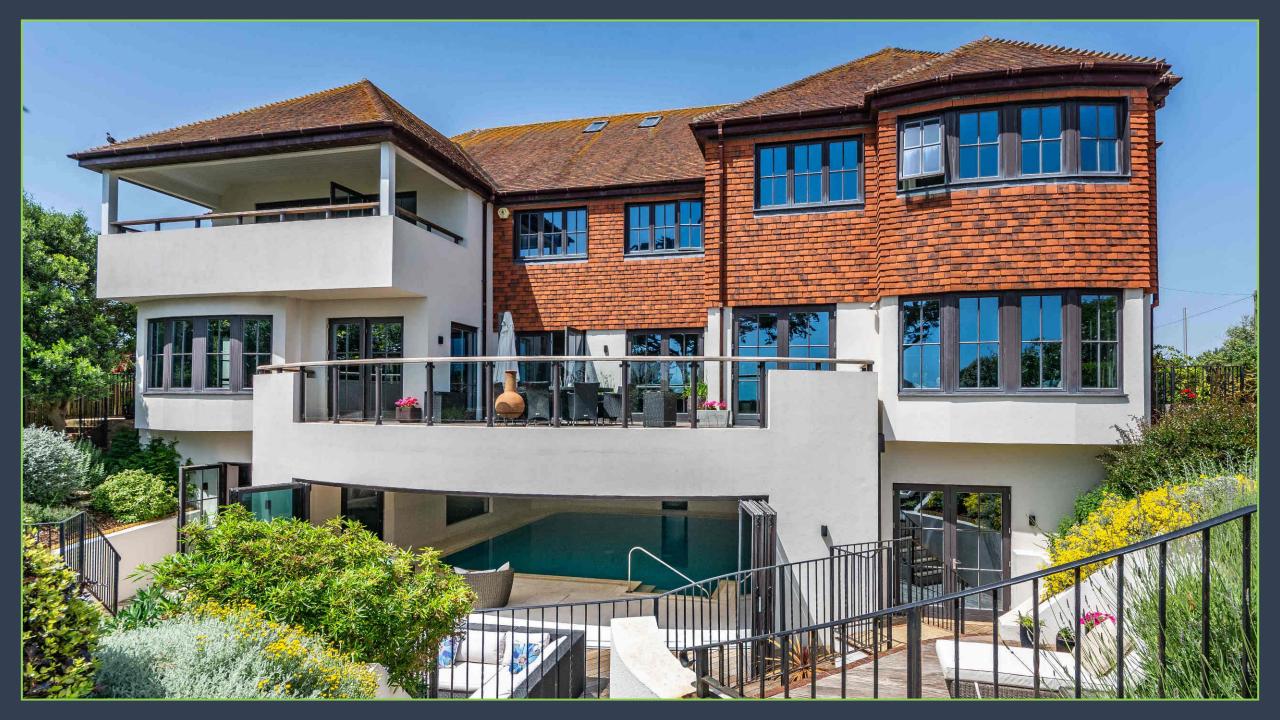

Seascape Sea Way Middleton-on-Sea PO22 7SA

01243 940940 | barnham@pegasusproperties.co.uk www.pegasusproperties.co.uk

8 Bedroom Detached House £4,500,000 Freehold

- Stunning waterfront location
- 6 bedroom detached house
- 2 bedroom attached annex
- 4 reception areas
- Situated on an intimate private coastal estate
- Landscaped rear garden
- Triple garage and ample parking
- Leisure suite with pool, gym and cinema

### The Property:

Seascape is an exceptional waterfront home, brought to the open market for the very first time since it was completed.

This handsome home has been built to exacting standards and boasts accommodation of approximately 11,000 sq. ft, arranged over three floors, including a stunning leisure complex with pool, gym and cinema.

There are six bedrooms and four reception areas located in the main house, with a further two bedrooms and an open plan living/kitchen space within the separate annex.

This beautiful home boasts stunning coastal views from all the principal rooms along with picturesque, landscaped grounds, and an attached triple garage.