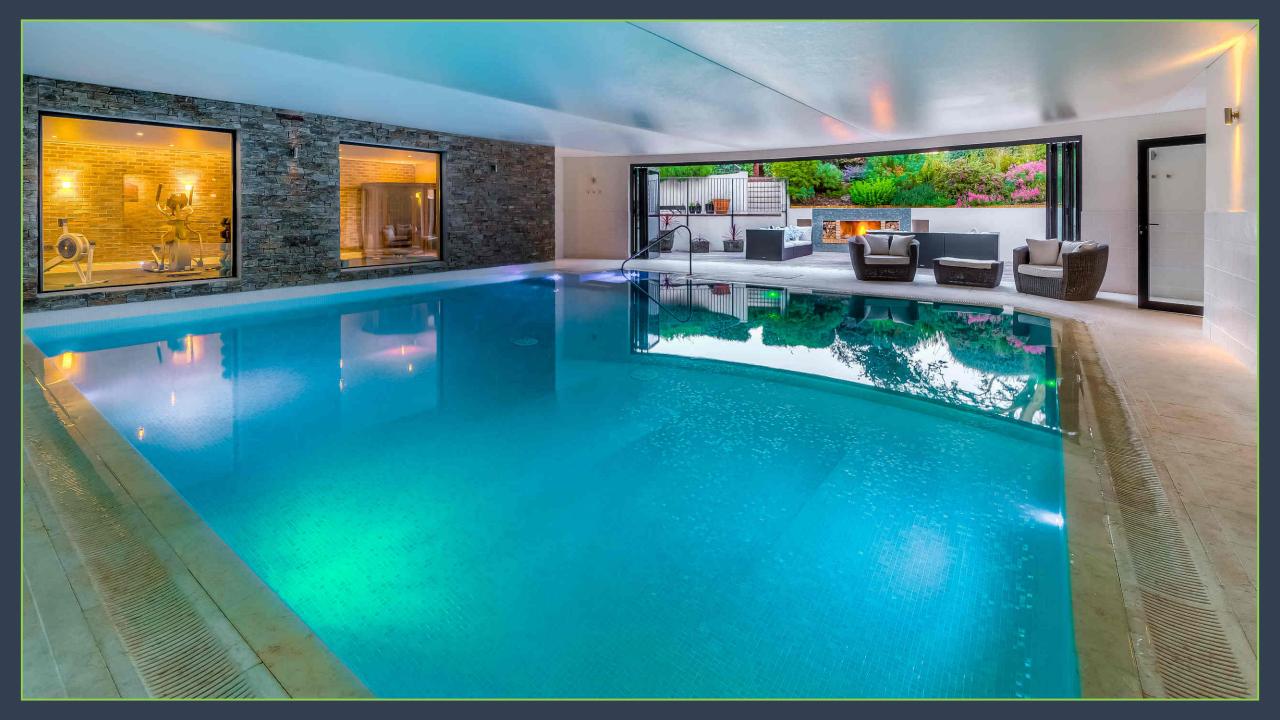

### The Property:

Seascape is an exceptional waterfront home, brought to the open market for the very first time since it was completed.

This handsome home has been built to exacting standards and boasts accommodation of approximately 11,000 sq. ft, arranged over three floors, including a stunning leisure complex with pool, gym and cinema.

There are six bedrooms and four reception areas located in the main house, with a further two bedrooms and an open plan living/kitchen space within the separate annex.

This beautiful home boasts stunning coastal views from all the principal rooms along with picturesque, landscaped grounds, and an attached triple garage.