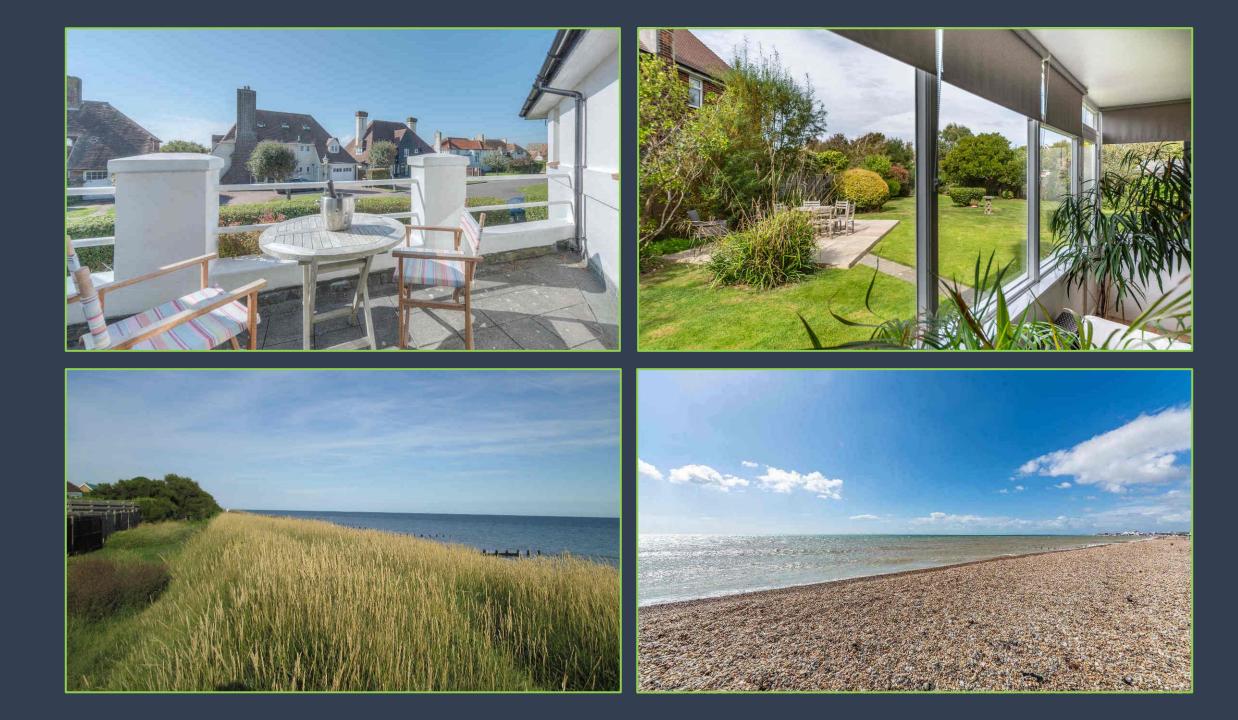

### The Property:

Located in a prominent position within this exclusive private marine estate. This substantial 1930's house with a stylish interior is set in a plot of  $\frac{1}{4}$  of an acre and is situated just one row back from the sea, approximately a 1 minute walk to the quiet beach.

Externally, the property offers gardens of approximately quarter of an acre offering a degree of privacy with a plethora of seating areas. To the front is a drive offering parking for a number of vehicles and access to the single garage.

### The Location:

Located on the Summerley Estate, a sought after Private Marine Estate, this property is approximately 1 minute walk to the beach and just over half a mile to Felpham Village, which offers a good range of amenities. The mainline railway connections are found in Bognor Regis and Barnham, with Barnham having the fastest access to London Victoria or London Bridge in 1 hour 25 minutes, and is also a mainline to Portsmouth and Southampton.

The village itself lies between Chichester and Brighton. There is an abundance of leisure activities on your doorstep, including Chichester Marina for those with a passion for yachting or Goodwood, which offers horse racing, motor racing, golf and a variety of other leisure activities. This makes Felpham Village an ideal location.