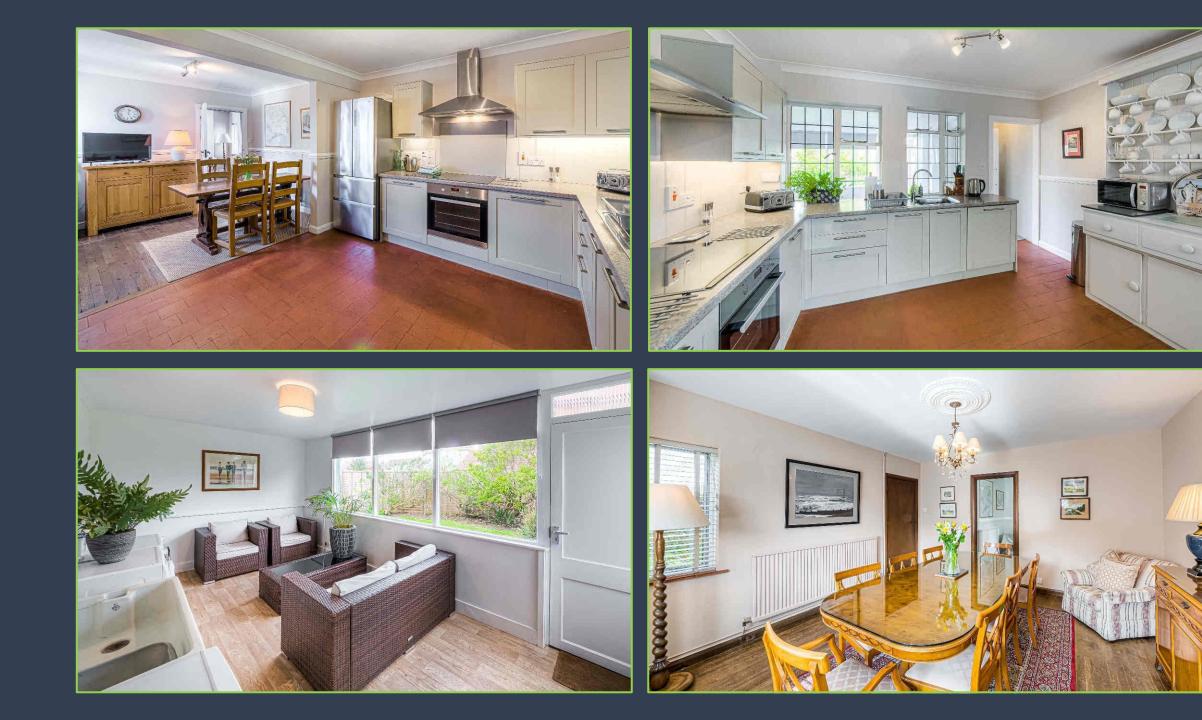

The accommodation comprises of five good sized bedrooms, the master bedroom and guest bedroom enjoying southerly views towards the channel, an ensuite shower room to the master bedroom, family bathroom and further ground floor shower room, three reception rooms, kitchen/breakfast room, cloakroom and balcony.

Externally, the property offers gardens of approximately quarter of an acre offering a degree of privacy with a plethora of seating areas. To the front is a drive offering parking for a number of vehicles and access to the single garage.