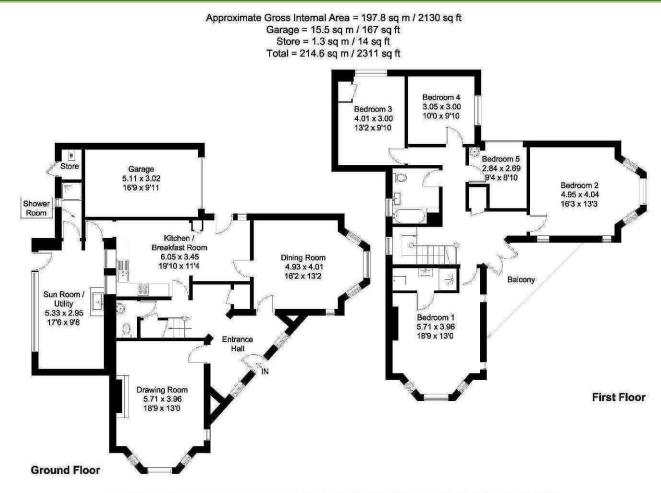

### Floor Plan:

- Private Marine Estate
- Easy acces to the beach
- 5 bedrooms, 1 with en-suite
- Family bathroom and shower room
- 3 reception rooms
- Beautifully presented
- Prominent position in a quiet culde-sac
- Attached single garage and driveway
- Extensive mature gardens

These plans are for representation purposes only as defined by RICS - Code of Measuring Practice. Not to scale.(ID290999)

The accommodation comprises of five good sized bedrooms, the master bedroom and guest bedroom enjoying southerly views towards the channel, an ensuite shower room to the master bedroom, family bathroom and further ground floor shower room, three reception rooms, kitchen/breakfast room, cloakroom and balcony.