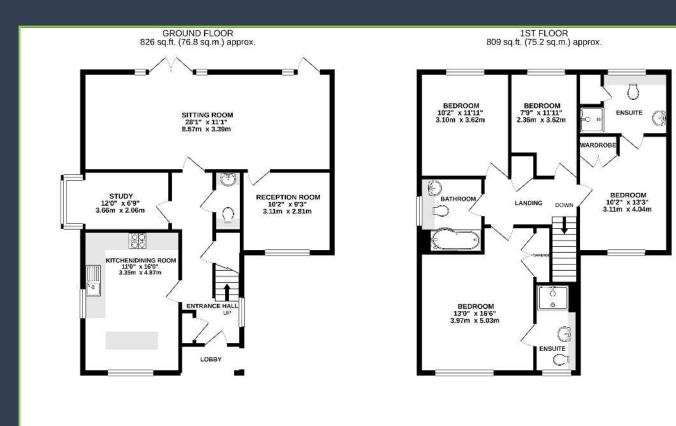

#### Floor Plan:

- Built by Crayfern Homes
- Over 1,700 sq.ft.
- 4 large double bedrooms
- 3 bathrooms
- 3 reception rooms
- Kitchen/dining room
- Extensive parking
- No onward chain

TOTAL FLOOR AREA: 1635 sq.ft. (151.9 sq.m.) approx.

### The Property:

A beautifully presented executive home, built to a high specification in 2020 by Crayfern Homes. This spacious 1,700 sq.ft. detached property sits in an enviable position within this exclusive development, offering four good sized bedrooms, three bathrooms, three reception areas and extensive driveway parking.